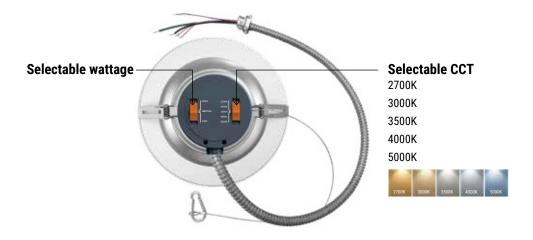

#### **Features**

- 4inch and 6inch recessed commercial LED downlight with white ring specular reflector is ideal for a wide range of commercial recessed lighting application.
- Featuring a color temperature selector on the rear of the light, you can easily set your light output color. Additionally, a second selector allows you to control variable wattage and lumens, providing you with the desired brightness to fit your installation.
- -Wattage options 4"- 6W/9W/12W, 6" 12W/17W/22W
- -Easy installation adjustable spring-action housing clips make it quick install, suitable for commercial and large space. Optional new construction frame (sold separately) for new construction installation.
- -0-10V dimming, compatible with most 0-10V dimmer.
- -To provide additional safety, this light comes with a pre attached safety cable, helping to securely fasten it and preventing the light from ever falling.
- -Pre Wired Whip (Flexible Metal Conduit) to Input Power and Optional Dimming Control.
- -ETL listed and suitable for wet location.

# **Specification**

| Material      | Aluminum                                                      | Efficacy                         | Up to 100 lm/W                                          |
|---------------|---------------------------------------------------------------|----------------------------------|---------------------------------------------------------|
| Lens          | Frosted PC diffuser                                           | LED Life Span                    | 50,000 hrs                                              |
| Beam angle    | 100 degree                                                    | Dimmable                         | 0-10V Dimming                                           |
| IColor Temp   | 5CCT 2700K/3000K/3500K/4000K/5000K                            | Lumen Package                    | 6" 2,194lm 4" 1,159lm                                   |
| CRI           | 90                                                            | Warranty                         | 5 Years                                                 |
| Input Voltage | 120-277V                                                      | Ambient Operation<br>Temperature | -20C° (-4°F)<br>~45° (113°F)                            |
| Installation  | Spring action housing clip Suitable for most new construction | Listing                          | ETL Listed<br>Wet location listed<br>Energy Star Listed |