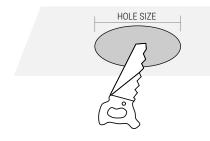

#### **Dimensions**

| 6INCH   |        |          |
|---------|--------|----------|
| WATTAGE | LUMEN  | EFFICACY |
| 22W     | 2194lm | 99lm/W   |
| 17W     | 1694lm | 99lm/W   |
| 12W     | 1296lm | 108lm/W  |

| SIZE  | HOLE SIZE        |
|-------|------------------|
| 4inch | 4 21/64"(110mm)  |
| 6inch | 6 19/64" (160mm) |
|       |                  |
|       |                  |