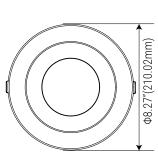

#### **Dimensions**

| 6INCH   |        |          |
|---------|--------|----------|
| WATTAGE | LUMEN  | EFFICACY |
| 22W     | 2194lm | 99lm/W   |
| 17W     | 1694lm | 99lm/W   |
| 12W     | 1296lm | 108lm/W  |

| SIZE  | HOLE SIZE        |
|-------|------------------|
| 4inch | 4 21/64"(110mm)  |
| 6inch | 6 19/64" (160mm) |
|       |                  |
|       |                  |