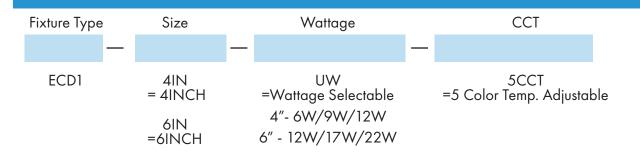

LED Specular Re lector Commercial Recessed Downlight

| Fixture Type: |  |
|---------------|--|
| Project Name  |  |
| Location:     |  |
| Date:         |  |

**Ordering Guide** 

Example:ECD1-4INUW-5CCT

**Optional Accessories** 