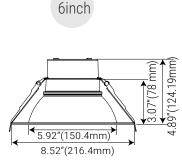

t color. Additionally, a second selector allows you to control variable wattage and lumens, providing you with the desired brightness to fit your installation.
- -Wattage options 4"- 6W/9W/12W, 6" 12W/17W/22W
- -Easy installation adjustable spring-action housing clips make it quick install, suitable for commercial and large space. Optional new construction frame (sold separately) for new construction installation.
- -0-10V dimming, compatible with most 0-10V dimmer.
- -To provide additional safety, this light comes with a pre attached safety cable, helping to securely fasten it and preventing the light from ever falling.
- -Pre Wired Whip (Flexible Metal Conduit) to Input Power and Optional Dimming Control.
- -ETL listed and suitable for wet location.













#### **Dimensions**







# **Specification**

| Material      | Aluminum                                                      | Efficacy                         | Up to 100 lm/W                                          |
|---------------|---------------------------------------------------------------|----------------------------------|---------------------------------------------------------|
| Lens          | Frosted PC diffuser                                           | LED Life Span                    | 50,000 hrs                                              |
| Beam angle    | 100 degree                                                    | Dimmable                         | 0-10V Dimming                                           |
| IColor Temp   | 5CCT 2700K/3000K/3500K/4000K/5000K