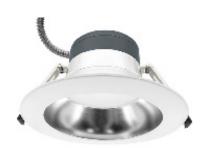

### LED Specular Re lector Commercial Recessed Downlight

#### **Features**

- 4inch and 6inch recessed commercial LED downlight with white ring specular reflector is ideal for a wide range of commercial recessed lighting application.
- Featuring a color temperature selector on the rear of the light, you can easily set your light output color. Additionally, a second selector allows you to control variable wattage and lumens, providing you with the desired brightness to fit your installation.
- -Wattage options 4"- 6W/9W/12W, 6" 12W/17W/22W
- -Easy installation adjustable spring-action housing clips make it quick install, suitable for commercial and large space. Optional new construction frame (sold separately) for new construction installation.
- -0-10V dimming, compatible with most 0-10V dimmer.
- -To provide additional safety, this light comes with a pre attached safety cable, helping to securely fasten it and preventing the light from ever falling.
- -Pre Wired Whip (Flexible Metal Conduit) to Input Power and Optional Dimming Control.
- -ETL listed and suitable for wet location.