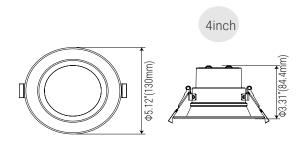

#### **Dimensions**

| 6INCH   |        |          |
|---------|--------|----------|
| WATTAGE | LUMEN  | EFFICACY |
| 22W     | 2194lm | 99lm/W   |
| 17W     | 1694lm | 99lm/W   |
| 12W     | 1296lm | 108lm/W  |

| SIZE  | HOLE SIZE        |
|-------|------------------|
| 4inch | 4 21/64"(110mm)  |
| 6inch | 6 19/64" (160mm) |
|       |                  |
|       |                  |