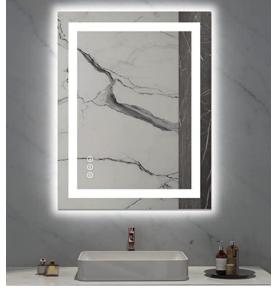

## Features

-High quality and high standard multi-size front and back LED lighted bathroom mirror. -3 Colors temperature and brightness adjustment, short press to change the color temperature(6000K/4000K/3000K); long press to adjust the brightness(10%-100%) steplessly.

- 4 mm tempered glass mirror.

-Anti-fog function and 1 Hour Delayed shut off, independent controlled defogger and it will automatically shut off after one hour of use, if you forget to turn off.

-With the included screws and French cleat brackets, you can easy install the mirror horizontally or vertically. Support two installation methods(plug in /hardwired).

-5 Years warranty and ETL certification.