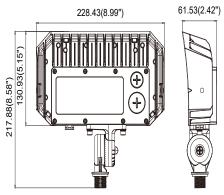

b> |
| 50W       | 6,250 lm | 125 lm/W        | 6,500 lm | 130 lm/W        | 6,500 lm | 130 lm/W        |
| 40W       | 5,000 lm | 125 lm/W        | 5,200 lm | 130 lm/W        | 5,200 lm | 130 lm/W        |
| 30W       | 3,750 lm | 125 lm/W        | 3,900 lm | 130 lm/W        | 3,900 lm | 130 lm/W        |



Photocell included

Open the plug with a flat-blade screwdriver and turn the switch to the desired position:

The switch on the left indicates the gear of the color temperature;

The switch in the middle indicates the opening or closing of the photo control sensor;

The switch on the right indicates the gear of the power.



## LED FLOOD LIGHT WATTAGE SELECTABLE & 3CCT

| Fixture Type: |
|---------------|
| Project Name  |
| Location:     |
| Date:         |

#### **Dimension**

50W







**Trunnion**