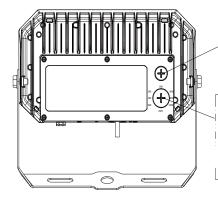

Photocell included

Open the plug with a flat-blade screwdriver and turn the switch to the desired position:

The switch on the left indicates the gear of the color temperature;

The switch in the middle indicates the opening or closing of the photo control sensor;

The switch on the right indicates the gear of the power.