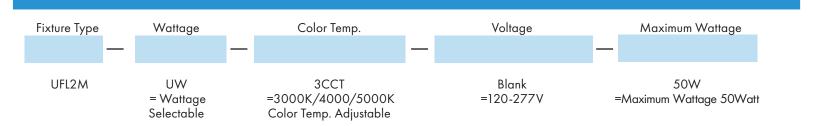

#### LED FLOOD LIGHT WATTAGE SELECTABLE & 3CCT

| Fixture Type: |  |
|---------------|--|
| Project Name  |  |
| Location:     |  |
| Date:         |  |

**Ordering Guide** 

Example: UFL2M-UW3CCT-50W KN

Mouting Options

Mounting

KN = Knuckle Mount

TM

=Trunnion Mount

LED FLOOD LIGHT WATTAGE SELECTABLE & 3CCT

| F  | Fixture Type: |
|----|---------------|
| F  | Project Name  |
| ļι | ocation:      |
| 10 | Date:         |