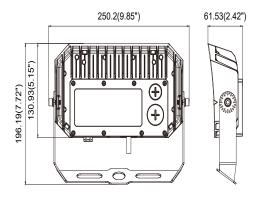

| 50W       | 6,250 lm | 125 lm/W        | 6,500 lm | 130 lm/W        | 6,500 lm | 130 lm/W        |
| 40W       | 5,000 lm | 125 lm/W        | 5,200 lm | 130 lm/W        | 5,200 lm | 130 lm/W        |
| 30W       | 3,750 lm | 125 lm/W        | 3,900 lm | 130 lm/W        | 3,900 lm | 130 lm/W        |



Photocell included

Open the plug with a flat-blade screwdriver and turn the switch to the desired position:

The switch on the left indicates the gear of the color temperature;

The switch in the middle indicates the opening or closing of the photo control sensor;

The switch on the right indicates the gear of the power.



## LED FLOOD LIGHT WATTAGE SELECTABLE & 3CCT

| Fixture Type: |
|---------------|
| Project Name  |
| Location:     |
| Date:         |

#### **Dimension**

50W







**Trunnion**