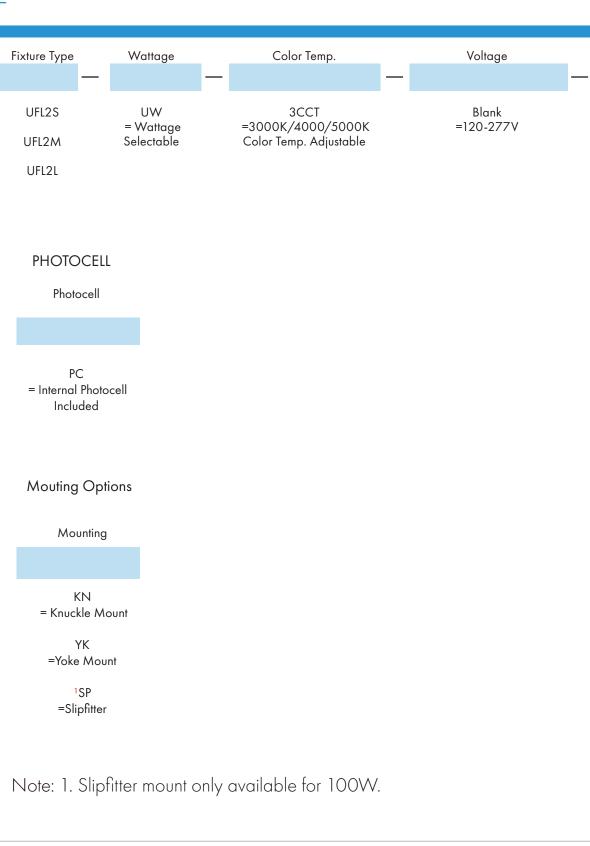

**Ordering Guide** 

LED FLOOD LIGHT WATTAGE SELECTABLE & 3CCT

#### **Fixture Type:**

**Project Name** 

Location:

Date:

Example: UFL2L-UW3CCT-100W-KN-PC

UFL2- Rev 07-26-2024

Maximum Wattage

30W

=Maximum Wattage 30 Watt

(UFL2S) 50W

=Maximum Wattage 50Watt (UFL2M) 100W =Maximum Wattage 100 Watt (UFL2L)

LED FLOOD LIGHT WATTAGE SELECTABLE & 3CCT