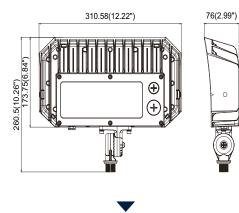

#### Dimension

# 100W

Knuckle

Fixture Type:

**Project Name** 

Location:

Date: