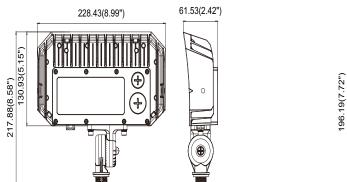

| EFFICACY |
| 100W       | 12,500 lm        | 125 lm/W | 13,000 lm        | 130 lm/W | 13,000 lm        | 130 lm/W |
| 80W        | 10,000 lm        | 125 lm/W | 10,400 lm        | 130 lm/W | 10,400 lm        | 130 lm/W |
| 60W        | <i>7</i> ,500 lm | 125 lm/W | <i>7</i> ,800 lm | 130 lm/W | <i>7</i> ,800 lm | 130 lm/W |



Photocell included

Open the plug with a flat-blade screwdriver and turn the switch to the desired position: The switch on the left indicates the gear of the color temperature; The switch in the middle indicates the opening or closing of the photo control sensor;

The switch on the right indicates the gear of the power.



LED FLOOD LIGHT WATTAGE SELECTABLE & 3CCT

## Fixture Type:

**Project Name** 

Location:

Date:

#### Dimension

## 30W



Yoke

50W







LED FLOOD LIGHT WATTAGE SELECTABLE & 3CCT

# 100W



Knuckle



Fixture Type:

**Project Name** 

Location:

Date: