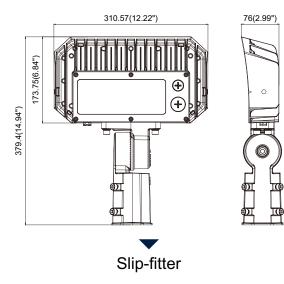

#### Dimension

# 100W

Knuckle

Fixture Type:

**Project Name** 

Location:

Date: