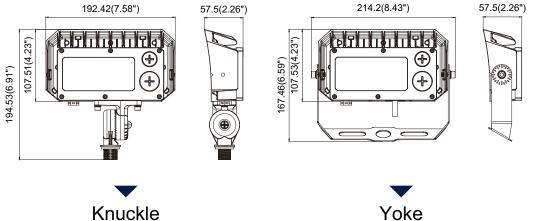

#### Dimension

### Specification

| Material      | Seal die casting aluminum housing | Efficacy                         | Up to 130 Im/W                 |  |
|---------------|-----------------------------------|----------------------------------|--------------------------------|--|
| Lens          | Polycarbonate optical lens        | LED Life Span                    | 50,000 hrs                     |  |
| Beam angle    | 7H*6V                             | Dimmable                         | 0-10V Dimming                  |  |
| Color Temp    | 3CCT 3000K/4000K/5000K            | Lumen Package                    | 1,950 lm to 13,000 lm          |  |
| CRI           | 80                                | Warranty                         | 5 Years                        |  |
| Input Voltage | 120-277V                          | Ambient Operation<br>Temperature | -40°C (-40°F)<br>~45°C (113°F) |  |
| Installation  | Knuckle<br>Yoke<br>Slipfitter     | Listing                          | UL Listed<br>IP 65             |  |