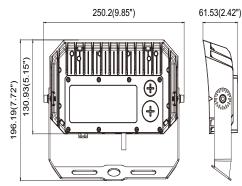

| EFFICACY |
| 100W       | 12,500 lm        | 125 lm/W | 13,000 lm        | 130 lm/W | 13,000 lm        | 130 lm/W |
| 80W        | 10,000 lm        | 125 lm/W | 10,400 lm        | 130 lm/W | 10,400 lm        | 130 lm/W |
| 60W        | <i>7</i> ,500 lm | 125 lm/W | <i>7</i> ,800 lm | 130 lm/W | <i>7</i> ,800 lm | 130 lm/W |



Photocell included

Open the plug with a flat-blade screwdriver and turn the switch to the desired position: The switch on the left indicates the gear of the color temperature; The switch in the middle indicates the opening or closing of the photo control sensor;

The switch on the right indicates the gear of the power.



LED FLOOD LIGHT WATTAGE SELECTABLE & 3CCT

## Fixture Type:

**Project Name** 

Location:

Date:

#### Dimension

## 30W



Yoke

50W







LED FLOOD LIGHT WATTAGE SELECTABLE & 3CCT

# 100W



Knuckle



Fixture Type:

**Project Name** 

Location:

Date: