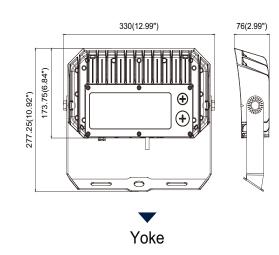

3,000 lm        | 130 lm/W | 13,000 lm        | 130 lm/W |
| 80W        | 10,000 lm        | 125 lm/W | 10,400 lm        | 130 lm/W | 10,400 lm        | 130 lm/W |
| 60W        | <i>7</i> ,500 lm | 125 lm/W | <i>7</i> ,800 lm | 130 lm/W | <i>7</i> ,800 lm | 130 lm/W |



Photocell included

Open the plug with a flat-blade screwdriver and turn the switch to the desired position: The switch on the left indicates the gear of the color temperature; The switch in the middle indicates the opening or closing of the photo control sensor;

The switch on the right indicates the gear of the power.



LED FLOOD LIGHT WATTAGE SELECTABLE & 3CCT

## Fixture Type:

**Project Name** 

Location:

Date:

#### Dimension

## 30W



Yoke

50W







LED FLOOD LIGHT WATTAGE SELECTABLE & 3CCT

# 100W



Knuckle



Fixture Type:

**Project Name** 

Location:

Date: