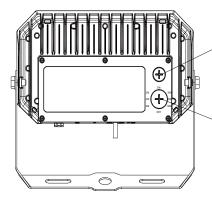

Photocell included

Open the plug with a flat-blade screwdriver and turn the switch to the desired position: The switch on the left indicates the gear of the color temperature; The switch in the middle indicates the opening or closing of the photo control sensor;

The switch on the right indicates the gear of the power.

LED FLOOD LIGHT WATTAGE SELECTABLE & 3CCT