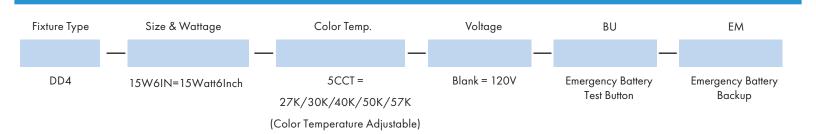

*





#### **Product Performance Standard**

| Size          | 6"            | Power Factor                     | 90%                           |
|---------------|---------------|----------------------------------|-------------------------------|
| Weight        | 2lb           | Life Span                        | 50,000 Hrs                    |
| Mounting      | Surface mount | Dimmable                         | Triac dimmable                |
| Color Temp    | 5CCT          | Efficacy                         | up to 76 lm/W                 |
| CRI           | 90            | Warranty                         | 5 Years                       |
| Input Voltage | 120V          | Ambient Operation<br>Temperature | -15C° (-4°F)<br>~ 40° (104°F) |

Ordering Guide Example: DD4-15W6IN5CCT-BU-EM





# **DD4-BU Series**

LED 5CCT 6" Disk Downlight with Emergency Battery Backup

| Fixture Type: |  |  |
|---------------|--|--|
| Project Name: |  |  |
| Location:     |  |  |
| Date:         |  |  |

#### **Product Information**

|         | 5000K  |          |  |
|---------|--------|----------|--|
| WATTAGE | LUMEN  | EFFICACY |  |
| 15W     | 1150lm | 76m/W    |  |

## **Accessories**



#### **JBox Emergency Battery**

Backup SKU:-EMJB-13W03

- External Jbox Emergency battery backup
- Delivery up to 960 lumen for 90 min emergency use

For the accessories detail, please visit www.lironlighting.com/add-on-accessories