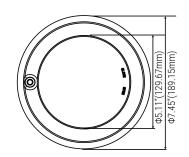

# **DD4-BU Series**

LED 5CCT 6" Disk Downlight with Emergency Battery Backup

| Fix | Fixture Type: |  |
|-----|---------------|--|
| Pro | ject Name:    |  |
| Loc | ation:        |  |
| Dat | re:           |  |

#### **Features**

- 6"LED disk downlight built-in test button and suitable for 13W emergency battery jbox
- Diffused polycarbonate lens controls direct glare from the LEDs
- Simple snap in installation for J-box
- Die-cast aluminum construction with a powder coat paint white finish
- Surface mounts to a standard junction box
- Retrofit into an existing recessed can
- Selectable color temperature 5CCT:
- 2700/3000/3500/4000/5000K
- Suitable for wet location













### **Dimensions**





#### **Product Performance Standard**

| Size          | 6"            | Power Factor                     | 90%                           |
|---------------|---------------|----------------------------------|-------------------------------|
| Weight        | 2lb           | Life Span                        | 50,000 Hrs                    |
| Mounting      | Surface mount | Dimmable                         | Triac dimmable                |
| Color Temp    | 5CCT          | Efficacy                         | up to 76 lm/W                 |
| CRI           | 90            | Warranty                         | 5 Years                       |
| Input Voltage | 120V          | Ambient Operation<br>Temperature | -15C° (-4°F)<br>~ 40° (104°F) |

Ordering Guide Example: DD4-15W6IN5CCT-BU-EM