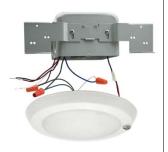

#### **Features**

- 6"LED disk downlight built-in test button and suitable for 13W emergency battery jbox
- Diffused polycarbonate lens controls direct glare from the LEDs
- Simple snap in installation for J-box
- Die-cast aluminum construction with a powder coat paint white finish
- Surface mounts to a standard junction box
- Retrofit into an existing recessed can
- Selectable color temperature 5CCT:
- 2700/3000/3500/4000/5000K
- Suitable for wet location

### **Dimensions**