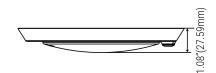

# **DD4-BU Series**

LED 5CCT 6" Disk Downlight with Emergency Battery Backup

| Fix | Fixture Type: |  |
|-----|---------------|--|
| Pro | ject Name:    |  |
| Loc | ation:        |  |
| Dat | re:           |  |

#### **Features**

- 6"LED disk downlight built-in test button and suitable for 13W emergency battery jbox
- Diffused polycarbonate lens controls direct glare from the LEDs
- Simple snap in installation for J-box
- Die-cast aluminum construction with a powder coat paint white finish
- Surface mounts to a standard junction box
- Retrofit into an existing recessed can
- Selectable color temperature 5CCT:
- 2700/3000/3500/4000/5000K
- Suitable for wet location













### **Dimensions**





#### **Product Performance Standard**

| Size          | 6"            | Power Factor                     | 90%                           |
|---------------|---------------|----------------------------------|-------------------------------|
| Weight        | 2lb           | Life Span                        | 50,000 Hrs                    |
| Mounting      | Surface mount | Dimmable                         | Triac dimmable                |
| Color Temp    | 5CCT          | Efficacy                         | up to 76 lm/W                 |
| CRI           | 90            | Warranty                         | 5 Years                       |
| Input Voltage | 120V          | Ambient Operation<br>Temperature | -15C° (-4°F)<br>~ 40° (104°F) |

Ordering Guide Example: DD4-15W6IN5CCT-BU-EM





#