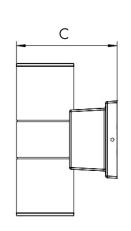

#### **Dimensions**

|       | Α  | В     | С     |
|-------|----|-------|-------|
| WCS42 | 4" | 11.5" | 4.76" |