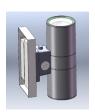

LED Wall Cylinder Up & Down Light Wattage selectable and 5CCT

#### **Features**

- A perfect blend of elegance and efficiency LED wall cylinder, offers superior brightness and energy efficiency compared to traditional lighting solution.
- 4" round head sizes with up & down light, catering to various aesthetic preferences and spatial requirements.
- Wattage selectable and 5CCT adjustable that suits your lighting needs, ensuring optimal brightness and energy efficiency.
- 60 degree beam angle provides a wide and even light distribution, minimizing shadows and dark spots for a well -lit environment.
- Optional emergency battery backup, providing additional safety.
- -Suitable for wet location.

#### **Dimensions**

|       | Α  | В     | С     |
|-------|----|-------|-------|
| WCS42 | 4" | 11.5" | 4.76" |