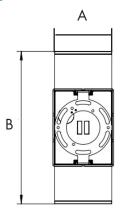

#### **Dimensions**

|       | Α  | В     | С     |
|-------|----|-------|-------|
| WCS42 | 4" | 11.5" | 4.76" |