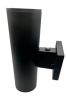

LED Wall Cylinder Up & Down Light Wattage selectable and 5CCT

#### **Features**

- A perfect blend of elegance and efficiency LED wall cylinder, offers superior brightness and energy efficiency compared to traditional lighting solution.
- 4" round head sizes with up & down light, catering to various aesthetic preferences and spatial requirements.
- Wattage selectable and 5CCT adjustable that suits your lighting needs, ensuring optimal brightness and energy efficiency.
- 60 degree beam angle provides a wide and even light distribution, minimizing shadows and dark spots for a well -lit environment.
- Optional emergency battery backup, providing additional safety.
- -Suitable for wet location.

#### **Dimensions**

|       | Α  | В     | С     |
|-------|----|-------|-------|
| WCS42 | 4" | 11.5" | 4.76" |