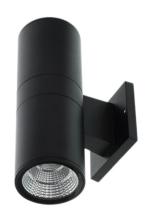

LED Wall Cylinder Up & Down Light Wattage selectable and 5CCT

#### **Features**

- A perfect blend of elegance and efficiency LED wall cylinder, offers superior brightness and energy efficiency compared to traditional lighting solution.
- 4" round head sizes with up & down light, catering to various aesthetic preferences and spatial requirements.
- Wattage selectable and 5CCT adjustable that suits your lighting needs, ensuring optimal brightness and energy efficiency.
- 60 degree beam angle provides a wide and even light distribution, minimizing shadows and dark spots for a well -lit environment.
- Optional emergency battery backup, providing additional safety.
- -Suitable for wet location.