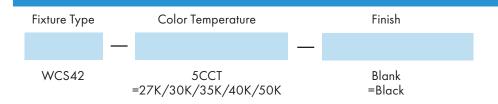

LED Wall Cylinder Up & Down Light Wattage selectable and  $5\mathrm{CCT}$ 

| Fixture Type: |  |
|---------------|--|
| Project Name  |  |
| Location:     |  |
| Date:         |  |

**Ordering Guide** 

Example: WCS42-5CCT-EM8