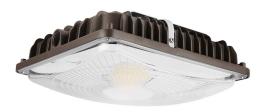

High Lumen Output LED Square Canopy Wattage Selectable and 3CCT

#### Features

-LED square canopy provides a high level of brightness, up to 16,000 lumen only consuming 110Watts, ensures energy efficiency while still providing sufficient brightness.

-With 4 lumen package selectable and 3CCT adjustable, providing options for varying levels of brightness to suit specific lighting requirements.

-Built with a sturdy aluminum housing, ensuring durability and resistance to harsh weather conditions, impacts and corrosion.

-Effective heat dissipation mechanisms are integrated into the design to prevent overheating and ensure the longevity and reliability of the LEDs.

-A corrosion-resistant powder coating with dark bronze finish further enhances its durability.

-Come with a quick mounting plate, simplifying the installation process for surface mount application.

Optional 3/4" conduit pendent mount.

-1/2'' knockout holes are provided on three sides of the fixture, allowing for easy wiring installation through surface conduit.

-Optional motion sensor features enhance both security and energy efficiency.