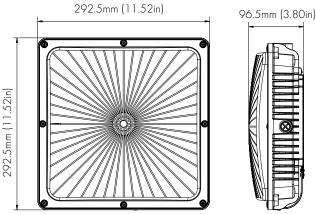

evels of brightness to suit specific lighting requirements.

-Built with a sturdy aluminum housing, ensuring durability and resistance to harsh weather conditions, impacts and corrosion.

-Effective heat dissipation mechanisms are integrated into the design to prevent overheating and ensure the longevity and reliability of the LEDs.

-A corrosion-resistant powder coating with dark bronze finish further enhances its durability.

-Come with a quick mounting plate, simplifying the installation process for surface mount application.

Optional 3/4" conduit pendent mount.

-1/2'' knockout holes are provided on three sides of the fixture, allowing for easy wiring installation through surface conduit.

-Optional motion sensor features enhance both security and energy efficiency.

#### Dimensions



## Specification

| Material      | One piece die cast aluminum housing        | Efficacy Up to 171 lm/W |                                  |  |
|---------------|--------------------------------------------|-------------------------|----------------------------------|--|
| Lens          | Anti UV prismatic translucent lens         | LED Life Span           | 50,000 hrs                       |  |
| Beam angle    | 100 degree                                 | Dimmable                | 0-10V Dimming                    |  |
| Color Temp    | 3CCT 3000K/4000K/5000K                     | Lumen Package           | 6,800 lm to 16,000lm             |  |
| CRI           | 70                                         | Warranty                | 5 Years                          |  |
| Input Voltage |