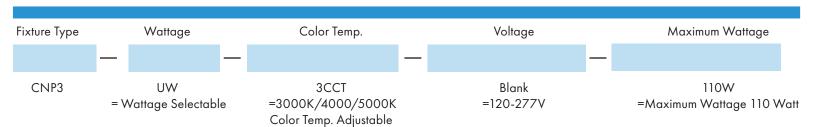

### Ordering Guide Example: CNP1-UW3CCT-110W-MS01

**Optional Accessories** 

Motion Sensor

MS01 (SKU:01VR-2-MIC) = Internal DC microwave motion sensor.

MS02 (SKU:BL-PIR819-EX) = External PIR motion sensor. Fixture Type: