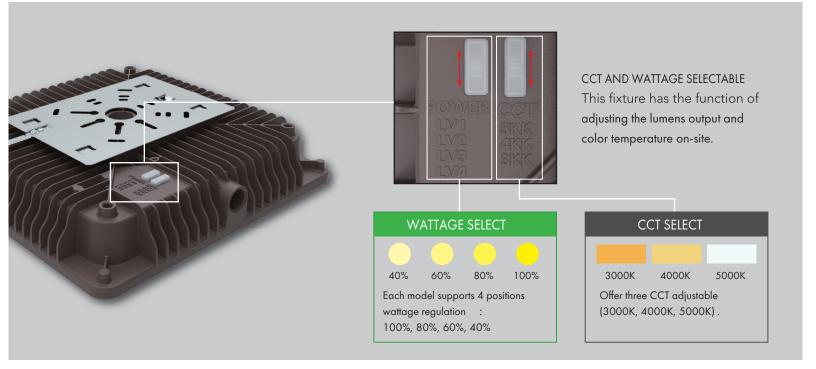

#### Features

-LED square canopy provides a high level of brightness, up to 16,000 lumen only consuming 110Watts, ensures energy efficiency while still providing sufficient brightness.

-With 4 lumen package selectable and 3CCT adjustable, providing options for varying levels of brightness to suit specific lighting requirements.