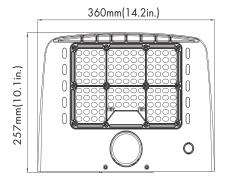

LARGE ARCHITECTURAL FULL CUTOFF WALL PACK

#### **Fixture Type:**

**Project Name** 

Location:

Date:

### Features

-Innovative architectural full cutoff wall pack, designed with the lastest LED technology. -This cutting-edge luminaire offers long lasting, maintenance-free solution, delivering an impressive energy savings of up to 80% compared to metal halide.

-Featuring wattage selectable and 3CCT color temperature adjustable, allow you to customize the wattage and CCT on-site to suit your specific lighting needs.

-Premium powder coat dark bronze finish provides resistance to corrosion and weathering.

-PIR motion sensor and internal emergency battery backup available.

-Suitable for wet location



### Dimensions







Net Weight: 100W: 9.41lb

## Specification

| Material      | Seal die casting aluminum housing                    | Efficacy Up to 140 Im/W          |                                  |  |
|---------------|------------------------------------------------------|----------------------------------|----------------------------------|--|
| Lens          | UV stabilized optical grade polymer refractor lenses | LED Life Span                    | 50,000 hrs                       |  |
| Beam angle    | 100 Degree                                           | Dimmable                         | 0-10V Dimming                    |  |
| IColor Temp   | 3CCT 3000K/4000K/5000K                               | Lumen Package                    | 3,600 to 13,400 lm               |  |
| CRI           | 70