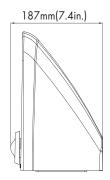

LARGE ARCHITECTURAL FULL CUTOFF WALL PACK

#### **Fixture Type:**

**Project Name** 

Location:

Date:

### Features

-Innovative architectural full cutoff wall pack, designed with the lastest LED technology. -This cutting-edge luminaire offers long lasting, maintenance-free solution, delivering an impressive energy savings of up to 80% compared to metal halide.

-Featuring wattage selectable and 3CCT color temperature adjustable, allow you to customize the wattage and CCT on-site to suit your specific lighting needs.

-Premium powder coat dark bronze finish provides resistance to corrosion and weathering.

-PIR motion sensor and internal emergency battery backup available.

-Suitable for wet location



### Dimensions







Net Weight: 100W: 9.41lb

## Specification

| Material      | Seal die casting aluminum housing                    | Efficacy Up to 140 Im/W          |                                  |  |
|---------------|------------------------------------------------------|----------------------------------|----------------------------------|--|
| Lens          | UV stabilized optical grade polymer refractor lenses | LED Life Span                    | 50,000 hrs                       |  |
| Beam angle    | 100 Degree                                           | Dimmable                         | 0-10V Dimming                    |  |
| IColor Temp   | 3CCT 3000K/4000K/5000K                               | Lumen Package                    | 3,600 to 13,400 lm               |  |
| CRI           | 70