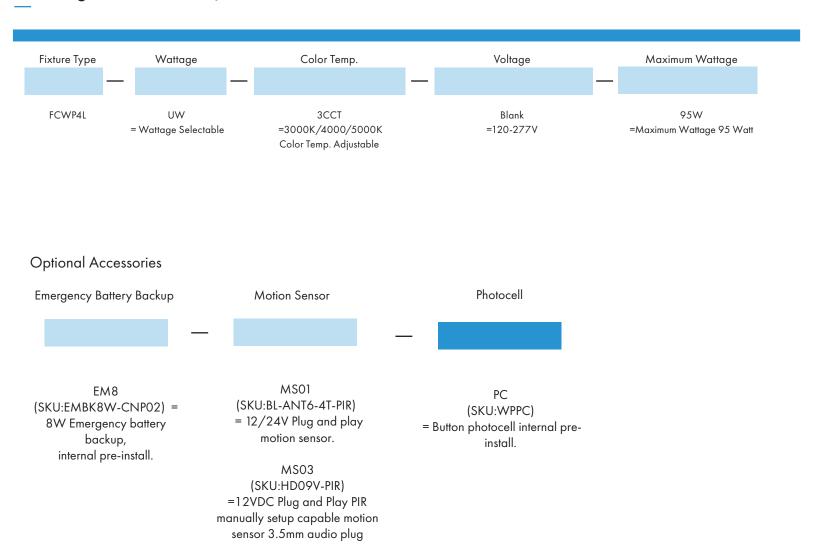

### Internal 8W Emergency Battery Backup SKU: EMBK8W-CNP02

- Internal battery backup is pre-install by request
- 90 minutes emergency operation
- Provide up to 1100 lumen during emergency mode