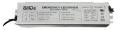

### 12/24V DC Plug and play PIR Motion Sensor SKU: BL-ANT6-4T-PIR

- Daylight sensor function and corridor function
- Max. 40ft height
- Configure setting by remote control RC-MS100 (sold separately)

- Factory default setting: 100% sensitivity, Hold on time: 5min daylight sensor is 30 lux, dimming level:30%, dimming time: 60mins.

#### PIR Plug and Play Manually Adjustable Motion Sensor 12V 3.5mm audio plug SKU:HD09V-PIR

- 3.5mm audio plug passive infrared motion sensor.
- With daylight harvesting and photocell function.

- The rotating switch is built into the motion sensor and allows you to manually adjust the standby dimming level and hold time without needing a remote control.