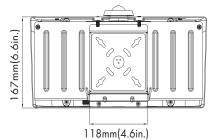

LARGE ARCHITECTURAL FULL CUTOFF WALL PACK

#### **Fixture Type:**

**Project Name** 

Location:

Date:

### Features

-Innovative architectural full cutoff wall pack, designed with the lastest LED technology. -This cutting-edge luminaire offers long lasting, maintenance-free solution, delivering an impressive energy savings of up to 80% compared to metal halide.

-Featuring wattage selectable and 3CCT color temperature adjustable, allow you to customize the wattage and CCT on-site to suit your specific lighting needs.

-Premium powder coat dark bronze finish provides resistance to corrosion and weathering.

-PIR motion sensor and internal emergency battery backup available.

-Suitable for wet location



### Dimensions







Net Weight: 100W: 9.41lb

## Specification

| Material      | Seal die casting aluminum housing                    | Efficacy Up to 140 Im/W          |                                  |  |
|---------------|------------------------------------------------------|----------------------------------|----------------------------------|--|
| Lens          | UV stabilized optical grade polymer refractor lenses | LED Life Span                    | 50,000 hrs                       |  |
| Beam angle    | 100 Degree                                           | Dimmable                         | 0-10V Dimming                    |  |
| IColor Temp   | 3CCT 3000K/4000K/5000K                               | Lumen Package                    | 3,600 to 13,400 lm               |  |
| CRI           | 70