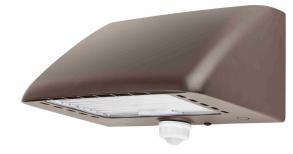

LARGE ARCHITECTURAL FULL CUTOFF WALL PACK

### Features

-Innovative architectural full cutoff wall pack, designed with the lastest LED technology. -This cutting-edge luminaire offers long lasting, maintenance-free solution, delivering an impressive energy savings of up to 80% compared to metal halide.