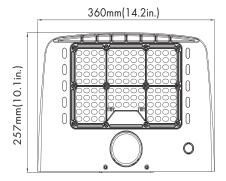

LARGE ARCHITECTURAL FULL CUTOFF WALL PACK

### **Fixture Type:**

**Project Name** 

Location:

Date:

### Features

-Innovative architectural full cutoff wall pack, designed with the lastest LED technology. -This cutting-edge luminaire offers long lasting, maintenance-free solution, delivering an impressive energy savings of up to 80% compared to metal halide.

-Featuring wattage selectable and 3CCT color temperature adjustable, allow you to customize the wattage and CCT on-site to suit your specific lighting needs.

-Premium powder coat dark bronze finish provides resistance to corrosion and weathering.

-PIR motion sensor and internal emergency battery backup available.

-Suitable for wet location



# Dimensions







Net Weight: 100W: 9.41lb

# Specification

| Material      | Seal die casting aluminum housing                    | Efficacy Up to 140 Im/W          |                                  |  |
|---------------|------------------------------------------------------|----------------------------------|----------------------------------|--|
| Lens          | UV stabilized optical grade polymer refractor lenses | LED Life Span                    | 50,000 hrs                       |  |
| Beam angle    | 100 Degree                                           | Dimmable                         | 0-10V Dimming                    |  |
| IColor Temp   | 3CCT 3000K/4000K/5000K                               | Lumen Package                    | 3,600 to 13,400 lm               |  |
| CRI           | 70