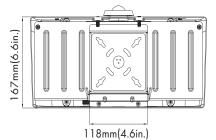

LARGE ARCHITECTURAL FULL CUTOFF WALL PACK

### **Fixture Type:**

**Project Name** 

Location:

Date:

### Features

-Innovative architectural full cutoff wall pack, designed with the lastest LED technology. -This cutting-edge luminaire offers long lasting, maintenance-free solution, delivering an impressive energy savings of up to 80% compared to metal halide.

-Featuring wattage selectable and 3CCT color temperature adjustable, allow you to customize the wattage and CCT on-site to suit your specific lighting needs.

-Premium powder coat dark bronze finish provides resistance to corrosion and weathering.

-PIR motion sensor and internal emergency battery backup available.

-Suitable for wet location



# Dimensions







Net Weight: 100W: 9.41lb

# Specification

| Material      | Seal die casting aluminum housing                    | Efficacy Up to 140 Im/W          |                                  |  |
|---------------|------------------------------------------------------|----------------------------------|----------------------------------|--|
| Lens          | UV stabilized optical grade polymer refractor lenses | LED Life Span                    | 50,000 hrs                       |  |
| Beam angle    | 100 Degree                                           | Dimmable                         | 0-10V Dimming                    |  |
| IColor Temp   | 3CCT 3000K/4000K/5000K                               | Lumen Package                    | 3,600 to 13,400 lm               |  |
| CRI           | 70