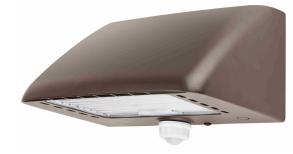

LARGE ARCHITECTURAL FULL CUTOFF WALL PACK

### Features

-Innovative architectural full cutoff wall pack, designed with the lastest LED technology. -This cutting-edge luminaire offers long lasting, maintenance-free solution, delivering an impressive energy savings of up to 80% compared to metal halide.

-Featuring wattage selectable and 3CCT color temperature adjustable, allow you to customize the wattage and CCT on-site to suit your specific lighting needs.

-Premium powder coat dark bronze finish provides resistance to corrosion and weathering.

-PIR motion sensor and internal emergency battery backup available.

-Suitable for wet location