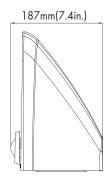

LARGE ARCHITECTURAL FULL CUTOFF WALL PACK

### **Fixture Type:**

**Project Name** 

Location:

Date:

### Features

-Innovative architectural full cutoff wall pack, designed with the lastest LED technology. -This cutting-edge luminaire offers long lasting, maintenance-free solution, delivering an impressive energy savings of up to 80% compared to metal halide.

-Featuring wattage selectable and 3CCT color temperature adjustable, allow you to customize the wattage and CCT on-site to suit your specific lighting needs.

-Premium powder coat dark bronze finish provides resistance to corrosion and weathering.

-PIR motion sensor and internal emergency battery backup available.

-Suitable for wet location



# Dimensions







Net Weight: 100W: 9.41lb

# Specification

| Material      | Seal die casting aluminum housing                    | Efficacy Up to 140 Im/W          |                                  |  |
|---------------|------------------------------------------------------|----------------------------------|----------------------------------|--|
| Lens          | UV stabilized optical grade polymer refractor lenses | LED Life Span                    | 50,000 hrs                       |  |
| Beam angle    | 100 Degree                                           | Dimmable                         | 0-10V Dimming                    |  |
| IColor Temp   | 3CCT 3000K/4000K/5000K                               | Lumen Package                    | 3,600 to 13,400 lm               |  |
| CRI           | 70