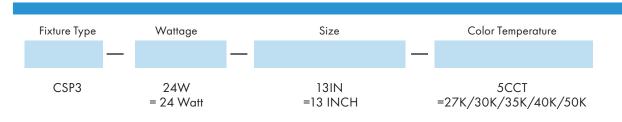

e                         | 120 degree Dimmable              |                               |  |  |
| IColor Temp   | 5CCT 2700K/3000K/3500K/4000K/5000K | Lumen Package                    | 1,976lm - 2,106lm             |  |  |
| CRI           | 90                                 | Warranty                         | 5 Years                       |  |  |
| Input Voltage | 120V                               | Ambient Operation<br>Temperature | -20°C (-4°F)<br>~45° C(113°F) |  |  |
| Installation  | Flush Mount                        | Listing                          | ETL<br>Wet Location           |  |  |







# **CSP3 Series**

LED Flush Mount Wet Location Wattage Selectable and 5CCT

#### Fixture Type:

**Project Name** 

Location:

Date:

### Ordering Guide Example: CSP3-24W13IN5CCT







# **CSP3 Series**

LED Flush Mount Wet Location Wattage Selectable and 5CCT

### **Product Information**

Fixture Type:

Project Name

Location:

Date:

|         | 2700K   |          | 3000K   |          | 3500K   |          | 4000K   |          | 5000K   |          |
|---------|---------|----------|---------|----------|---------|----------|---------|----------|---------|----------|
| WATTAGE | LUMEN   | EFFICACY |
| 24W     | 1976 lm | 82 lm/W  | 2013 lm | 83lm/W   | 2116 lm | 88 lm/W  | 2161 lm | 90lm/W   | 2106 lm | 87lm/W   |