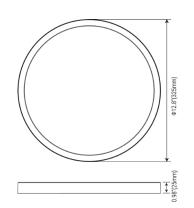

#### Dimensions

- With a sleek 0.98 inch thickness, this light is not only stylish but also incredibly energy-efficient, offering a remarkable 80% more energy savings compared to traditional halogen lamps.

- Equipped with high-quality LEDs, this downlight provides brilliant lighting, make it ideal for both residential and commercial space.