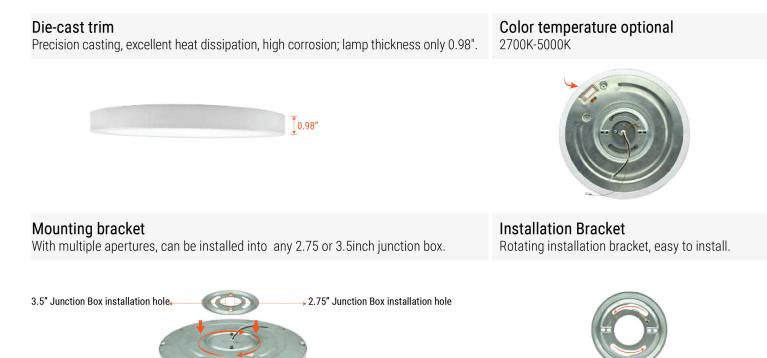

- With a sleek 0.98 inch thickness, this light is not only stylish but also incredibly energy-efficient, offering a remarkable 80% more energy savings compared to traditional halogen lamps.

- Equipped with high-quality LEDs, this downlight provides brilliant lighting, make it ideal for both residential and commercial space.

- Design for easy flush mount installation, this downlight is suitable for J-box with a diameter of 2.75 inch or 3.5 inch, ensuring a hassle-free installation process.

- 5CCT color temperatures adjustable, allowing you to adjust the color temperatures according to your preference and create the perfect ambiance for any occasion.