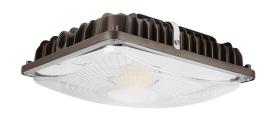

LED Square Canopy Wattage Selectable and 3CCT

### Features

-LED square canopy with 4 lumen package selectable and 3CCT adjustable, providing options for varying levels of brightness to suit specific lighting requirements.

-Built with a sturdy aluminum housing, ensuring durability and resistance to harsh weather conditions, impacts and corrosion.