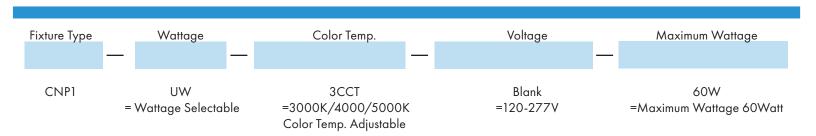

#### **Fixture Type:**

**Project Name** 

Location:

Date:

Ordering Guide Example: CNP1-UW3CCT-60W-MS01