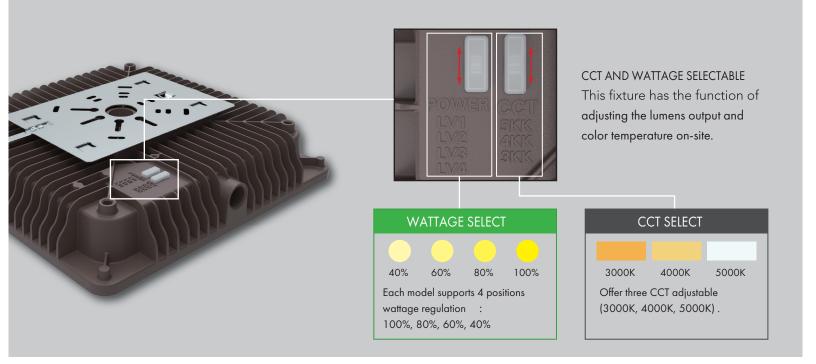

### Features

-LED square canopy with 4 lumen package selectable and 3CCT adjustable, providing options for varying levels of brightness to suit specific lighting requirements.

-Built with a sturdy aluminum housing, ensuring durability and resistance to harsh weather conditions, impacts and corrosion.

## Specification

| Material      | One piece die cast aluminum housing        | Efficacy                         | Up to 167 Im/W                   |  |
|---------------|--------------------------------------------|----------------------------------|----------------------------------|--|
| Lens          | Anti UV prismatic translucent lens         | LED Life Span                    | 50,000 hrs                       |  |
| Beam angle    | 100 degree                                 | Dimmable                         | 0-10V Dimming                    |  |
| Color Temp    | 3CCT 3000K/4000K/5000K                     | Lumen Package                    | 3,800 lm to 8,000 lm             |  |
| CRI           | 70                                         | Warranty                         | 5 Years                          |  |
| Input Voltage | 120-277V                                   | Ambient Operation<br>Temperature | -40°C (-40°F)<br>~45°C (113°F)   |  |
| Installation  | Surface Mount<br>3/4″Conduit Pendant Mount | Listing                          | UL Listed<br>Wet location listed |  |