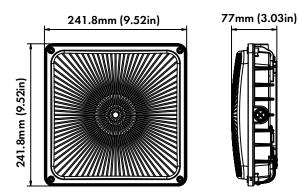

, providing options for varying levels of brightness to suit specific lighting requirements.

-Built with a sturdy aluminum housing, ensuring durability and resistance to harsh weather conditions, impacts and corrosion.

-Effective heat dissipation mechanisms are integrated into the design to prevent overheating and ensure the longevity and reliability of the LEDs.

-A corrosion-resistant powder coating with dark bronze finish further enhances its durability.

-Come with a quick mounting plate, simplifying the installation process for surface mount application.

Optional 3/4" conduit pendent mount available.

-1/2'' knockout holes are provided on three sides of the fixture, allowing for easy wiring installation through surface conduit.

-Optional motion sensor available.

#### Dimensions



## Specification

| Material      | One piece die cast aluminum housing        | Efficacy                         | Up to 167 Im/W                   |  |
|---------------|--------------------------------------------|----------------------------------|----------------------------------|--|
| Lens          | Anti UV prismatic translucent lens         | LED Life Span                    | 50,000 hrs                       |  |
| Beam angle    | 100 degree                                 | Dimmable                         | 0-10V Dimming                    |  |
| Color Temp    | 3CCT 3000K/4000K/5000K                     | Lumen Package                    | 3,800 lm to 8,000 lm             |  |
| CRI           | 70                                         | Warranty                         | 5