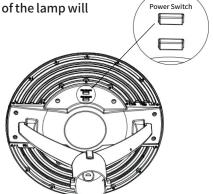

## 2. Wattage adjustable

Turn the DIP switch to different position, the power of the lamp will change to the corresponding wattage.