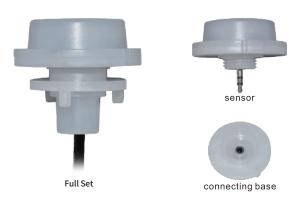

nstallation or maintenance.
- 4. Proper earth grounding is required to ensure safety.

### Notice:

- To avoid possibility of electrical shock or fire, the installation personnel must have professional electric knowledge.
- 2. Please wear gloves to avoid injury before installation.
- 3. If any smoke or spark of the wire happened, please turn off the power immediately and notify relevant personnel.

# **Special functions instruction:**

## 1、CCT adjustable

- 1. The color temperature of the lamp turns to 3000K when the DIP switch is set to 3K.
- 2. The color temperature of the lamp turns to 4000K when the DIP switch is set to 4K.
- 3. The color temperature of the lamp turns to 5000K when the DIP switch is set to 5K.



## 3. Integrated Motion & Photocell Sensor Available (Easy to install)



#### Attention

- 1. Please check if there is any damage during shipping. If so, please contact manufacturer timely.
- 2. Please read the installation instruction carefully to check whether all the accessories are complete. After confirmation, then install the fixture according to installation steps.

# 4、Wiring Diagram:



## 2. Wattage adjustable

Turn the DIP switch to different position, the power of the lamp will change to the corresponding wattage.



### **Installation Method:**

I、Installation instruction (normally for 3" Round Poles)



II、Put the fixture onto the pole directly, and tighten the screws



### Exclusive Feature (Bracket Adjustable)



### Bracket Adjustable to save size/package volume



### Warning / Avertissement

Warning / Avertissement

MIN 75°C SUPPLY CONDUCT