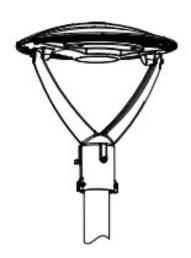

### **Installation Method:**

I、Installation instruction (normally for 3" Round Poles)

II、Put the fixture onto the pole directly, and tighten the screws