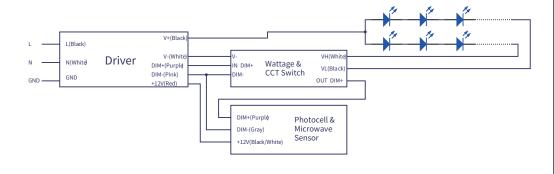

ened, please turn off the power immediately and notify relevant personnel.

# **Special functions instruction:**

## 1、CCT adjustable

- 1. The color temperature of the lamp turns to 3000K when the DIP switch is set to 3K.
- 2. The color temperature of the lamp turns to 4000K when the DIP switch is set to 4K.
- 3. The color temperature of the lamp turns to 5000K when the DIP switch is set to 5K.



## 3. Integrated Motion & Photocell Sensor Available (Easy to install)



#### Attention

- 1. Please check if there is any damage during shipping. If so, please contact manufacturer timely.
- 2. Please read the installation instruction carefully to check whether all the accessories are complete. After confirmation, then install the fixture according to installation steps.

# 4、Wiring Diagram:



## 2. Wattage adjustable

Turn the DIP switch to different position, the power of the lamp will change to the corresponding wattage.



### **Installation Method:**

I、Installation instruction (normally for 3" Round Poles)



II、Put the fixture onto the pole directly, and tighten the screws



### Exclusive Feature (Bracket Adjustable)



### Bracket Adjustable to save size/package volume



### Warning / Avertissement

Warning / Avertissement

MIN 75°C SUPPLY CONDUCTORS
THIS PRODUCT MUST BE INSTALLED IN ACCORDANCE WITH THE
APPLICABLE INSTALLATION CODE BY A PERSON FAMILIAR WITH THE
CONSTRUCTION AND OPERATION OF THE PRODUCT AND THE HAZARDS
INVOLVED.

LES FILS D'ALIMENTATION 75°C MIN CE PRODUIT DOIT ÊTRE INSTALLÉ SELON LE CODE D'INSTALLATION PERTINENT, PAR UNE PERSONNE QUI CONNAÎT BIEN LE