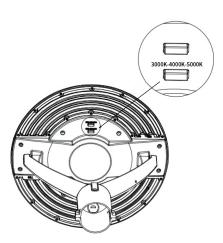

## 1、CCT adjustable

- 1. The color temperature of the lamp turns to 3000K when the DIP switch is set to 3K.
- 2. The color temperature of the lamp turns to 4000K when the DIP switch is set to 4K.
- 3. The color temperature of the lamp turns to 5000K when the DIP switch is set to 5K.

## 2. Wattage adjustable

Turn the DIP switch to different position, the power of the lamp will change to the corresponding wattage.