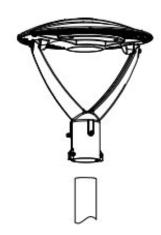

### **Installation Method:**

I、Installation instruction (normally for 3" Round Poles)

II、Put the fixture onto the pole directly, and tighten the screws