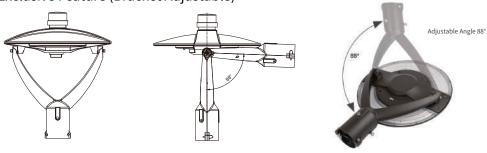

### Exclusive Feature (Bracket Adjustable)

### Bracket Adjustable to save size/package volume