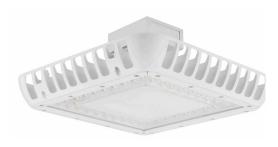

## **CNP4 Series** LED Gas Station Canopy

**Fixture Type:** 

**Project Name** 

Location:

Date:

#### Features

- The CNP4 is great choice for both new and retrofit petroleum canopy application. with its high efficacy, architectural appearance and versatility make it suitable for a wide range of application like retail gas station, convenience store, and other canopy applications.

- Die cast aluminum housing for the light engine is optimized for thermal mangement.
- Casting thermally conducts LED heat to optimize performance and long life.
- Two wattage option 100W and 150W, design with wattage selectable 100%,80%,60%,40%.
- Suitable for wet location.