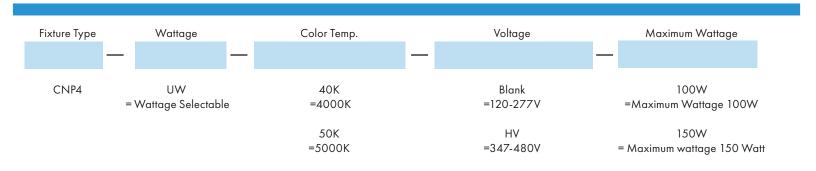

le                         | 0-10V Dimming                    |
| IColor Temp   | 2CCT 4000K/5000K                                        | Lumen Package                    | 10,000 lm to 23,000 lm           |
| CRI           | 70                                                      | Warranty                         | 5 Years                          |
| Input Voltage | 120-277V or 347-480V                                    | Ambient Operation<br>Temperature | -40°C(-40°F) to 50°C (122°F)     |
| Installation  | Standard 4″ hole<br>Single top deck,<br>double top deck | Listing                          | UL Listed<br>Wet location listed |



# **CNP4** Series

LED Gas Station Canopy

Fixture Type:

**Project Name** 

Location:

Date:

#### Ordering Guide Example: CNP4-UW50K-HV-100W-MS01



#### **Optional Accessories**

Motion Sensor

MS01 = 12V Microwave motion sensor , Internal pre-installed

CNP4- Rev 06-18-2024



### **CNP4 Series** LED Gas Station Canopy

# Fixture Type:

**Project Name** 

Location:

Date:

### **Product Information**

| CNP4-UW50K-100W |         | 4000K    |         | 5000K    |  |
|-----------------|---------|----------|---------|----------|--|
| WATTAGE         | LUMEN   | EFFICACY | LUMEN   | EFFICACY |  |
| 100W            | 15000lm | 150lm/W  | 15000lm | 150lm/W  |  |
| 80W             | 12300lm | 154lm/W  | 12300lm | 154lm/W  |  |
| 60W             | 9600lm  | 160lm/W  | 9600lm  | 160lm/W  |  |
| 40W             | 6700lm  | 166lm/W  | 6700lm  | 166lm/W  |  |

| CNP4-UW50K-150W |         | 4000K    |         | 5000K    |  |
|-----------------|