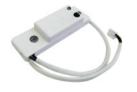

#### **Optional Accessories**

Motion Sensor

MS01 = 12V Microwave motion sensor , Internal pre-installed

CNP4- Rev 06-18-2024

#### **Optional Accessories**

Motion Sensor:

#### 12V DC Input Motion Sensor SKU: US002-01VR-2

- Automatic on/off control with daylight sensor.
- Internal pre-installed by request.

Fixture Type:

Project Name

Location:

Date: