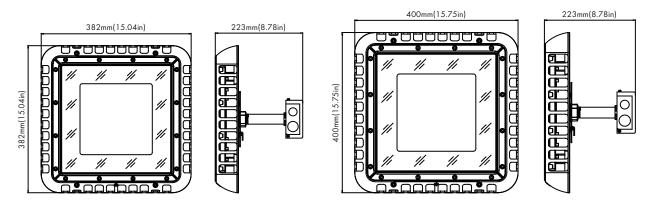

## **CNP4 Series** LED Gas Station Canopy

**Fixture Type:** 

**Project Name** 

Location:

Date:

#### Features

- The CNP4 is great choice for both new and retrofit petroleum canopy application. with its high efficacy, architectural appearance and versatility make it suitable for a wide range of application like retail gas station, convenience store, and other canopy applications.

- Die cast aluminum housing for the light engine is optimized for thermal mangement.
- Casting thermally conducts LED heat to optimize performance and long life.
- Two wattage option 100W and 150W, design with wattage selectable 100%,80%,60%,40%.
- Suitable for wet location.



#### Dimensions





#### Specification

| Material      | Die-cast aluminum housing                               | Efficacy                         | Up to 150 Im/W                   |
|---------------|---------------------------------------------------------|----------------------------------|----------------------------------|
| Lens          | Tempered glass lens                                     | LED Life Span                    | 50,000 hrs                       |
| Beam angle    | 90 degree                                               | Dimmable                         | 0-10V Dimming                    |
| IColor Temp   | 2CCT 4000K/5000K                                        | Lumen Package                    | 10,000 lm to 23,000 lm           |
| CRI           | 70