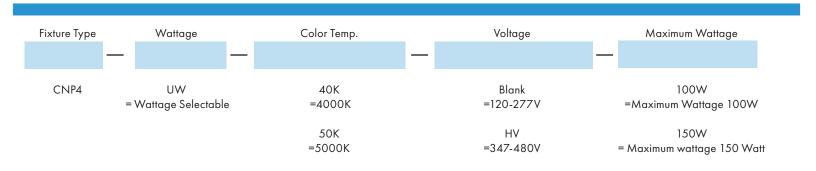

| 0-10V Dimming                    |
| IColor Temp   | 2CCT 4000K/5000K                                        | Lumen Package                    | 10,000 lm to 23,000 lm           |
| CRI           | 70                                                      | Warranty                         | 5 Years                          |
| Input Voltage | 120-277V or 347-480V                                    | Ambient Operation<br>Temperature | -40°C(-40°F) to 50°C (122°F)     |
| Installation  | Standard 4″ hole<br>Single top deck,<br>double top deck | Listing                          | UL Listed<br>Wet location listed |





# **CNP4** Series

LED Gas Station Canopy

**Fixture Type:** 

**Project Name** 

Location:

Date:

#### Ordering Guide Example: CNP4-UW50K-HV-100W-MS01



#### **Optional Accessories**

Motion Sensor

MS01 = 12V Microwave motion sensor , Internal pre-installed





## **CNP4 Series** LED Gas Station Canopy

### Fixture Type:

**Project Name** 

Location:

Date:

# **Product Information**

| CNP4-UW50K-100W |         | 4000K    |         | 5000K    |  |
|-----------------|---------|----------|---------|----------|--|
| WATTAGE         | LUMEN   | EFFICACY | LUMEN   | EFFICACY |  |
| 100W            | 15000lm | 150lm/W  | 15000lm | 150lm/W  |  |
| 80W             | 12300lm | 154lm/W  | 12300lm | 154lm/W  |  |
| 60W             | 9600lm  | 160lm/W  | 9600lm  | 160lm/W  |  |
| 40W             | 6700lm  | 166lm/W  | 6700lm  | 166lm/W  |  |

| CNP4-UW50K-150W |         | 4000K    |         | 5000K    |  |
|-----------------|---------|----------|