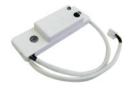

#### **Optional Accessories**

Motion Sensor

MS01 = 12V Microwave motion sensor , Internal pre-installed

### **Optional Accessories**

Motion Sensor:

#### 12V DC Input Motion Sensor SKU: US002-01VR-2

- Automatic on/off control with daylight sensor.
- Internal pre-installed by request.

IG

Fixture Type:

Project Name

Location:

Date: