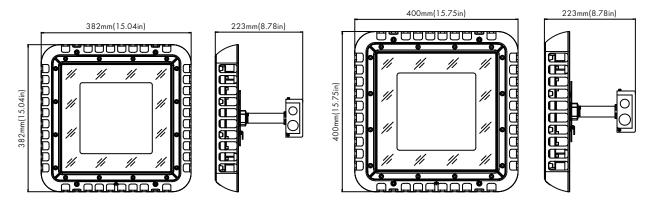

# **CNP4 Series** LED Gas Station Canopy

**Fixture Type:** 

**Project Name** 

Location:

Date:

#### Features

- The CNP4 is great choice for both new and retrofit petroleum canopy application. with its high efficacy, architectural appearance and versatility make it suitable for a wide range of application like retail gas station, convenience store, and other canopy applications.

- Die cast aluminum housing for the light engine is optimized for thermal mangement.
- Casting thermally conducts LED heat to optimize performance and long life.
- Two wattage option 100W and 150W, design with wattage selectable 100%,80%,60%,40%.
- Suitable for wet location.



#### Dimensions





### Specification

| Material      | Die-cast aluminum housing                               | Efficacy                         | Up to 150 Im/W                   |
|---------------|---------------------------------------------------------|----------------------------------|----------------------------------|
| Lens          | Tempered glass lens                                     | LED Life Span                    | 50,000 hrs                       |
| Beam angle    | 90 degree                                               | Dimmable                         | 0-10V Dimming                    |
| IColor Temp   | 2CCT 4000K/5000K                                        | Lumen Package                    | 10,000 lm to 23,000 lm           |
| CRI           | 70