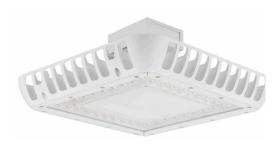

#### Features

- The CNP4 is great choice for both new and retrofit petroleum canopy application. with its high efficacy, architectural appearance and versatility make it suitable for a wide range of application like retail gas station, convenience store, and other canopy applications.

- Die cast aluminum housing for the light engine is optimized for thermal mangement.
- Casting thermally conducts LED heat to optimize performance and long life.
- Two wattage option 100W and 150W, design with wattage selectable 100%,80%,60%,40%.
- Suitable for wet location.