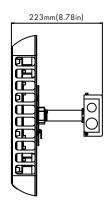

#### **Optional Accessories**

Motion Sensor

MS01 (SKU:01VR-2-MIC) =12V Microwave motion sensor ,Internal pre-installed

CNP4 Rev 06-18-2024

LED Gas Station Canopy

| Fixture Type: |  |  |  |
|---------------|--|--|--|
| Project Name  |  |  |  |
| Location:     |  |  |  |
| Date:         |  |  |  |

### **Optional Accessories**

Motion Sensor: