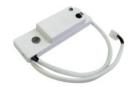

# 12V DC Input Microwave Motion Sensor SKU: 01VR-2-MIC

- Automatic on/off control with daylight sensor.
- Internal pre-installed by request.