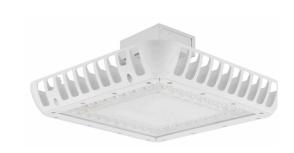

#### **Features**

- The CNP4 is great choice for both new and retrofit petroleum canopy application. with its high efficacy, architectural appearance and versatility make it suitable for a wide range of application like retail gas station, convenience store, and other canopy applications.
- Die cast aluminum housing for the light engine is optimized for thermal mangement.
- Casting thermally conducts LED heat to optimize performance and long life.
- Two wattage option 100W and 150W, design with wattage selectable 100%,80%,60%,40%.
- Suitable for wet location.