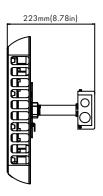

LED Gas Station Canopy

| Fixture Type: |  |
|---------------|--|
| Project Name  |  |
| Location:     |  |
| Date:         |  |

#### **Features**

- The CNP4 is great choice for both new and retrofit petroleum canopy application. with its high efficacy, architectural appearance and versatility make it suitable for a wide range of application like retail gas station, convenience store, and other canopy applications.
- Die cast aluminum housing for the light engine is optimized for thermal mangement.
- Casting thermally conducts LED heat to optimize performance and long life.
- Two wattage option 100W and 150W, design with wattage selectable 100%,80%,60%,40%.
- Suitable for wet location.











### **Dimensions**









### **Specification**

| Material      | Die-cast aluminum housing                               | Efficacy                      | Up to 150 lm/W                   |
|---------------|---------------------------------------------------------|-------------------------------|----------------------------------|
| Lens          | Tempered glass lens                                     | LED Life Span                 | 50,000 hrs                       |
| Beam angle    | 90 degree                                               | Dimmable                      | 0-10V Dimming                    |
| IColor Temp   | 4000K/5000K                                             | Lumen Package                 | 10,000 lm to 23,000 lm           |
| CRI           | 70