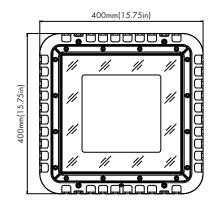

### **Dimensions**

### **Specification**

| Material      | Die-cast aluminum housing                               | Efficacy                      | Up to 150 lm/W                   |
|---------------|---------------------------------------------------------|-------------------------------|----------------------------------|
| Lens          | Tempered glass lens                                     | LED Life Span                 | 50,000 hrs                       |
| Beam angle    | 90 degree                                               | Dimmable                      | 0-10V Dimming                    |
| IColor Temp   | 4000K/5000K                                             | Lumen Package                 | 10,000 lm to 23,000 lm           |
| CRI           | 70                                                      | Warranty                      | 5 Years                          |
| Input Voltage | 120-277V or 347-480V                                    | Ambient Operation Temperature | -40°C(-40°F) to 50°C (122°F)     |
| Installation  | Standard 4" hole<br>Single top deck,<br>double top deck | Listing                       | UL Listed<br>Wet location listed |