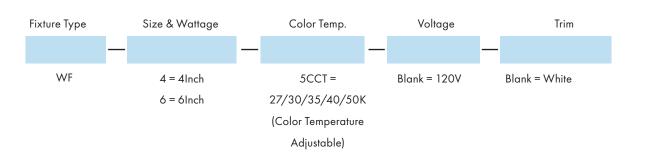

### **Dimensions**

**Ordering Guide Example: WF4-5CCT** 

WF- Rev 08-06-2024

WF 4/6 Series
5CCT Ultra Slim Recessed Downlight

| Fixture Type: |
|---------------|
| Project Name: |
| Location:     |
| Date:         |