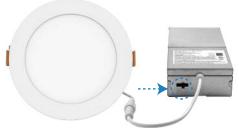

### **Features**

- 0.39" Ultra thin canless recessed lights designed for the new construction
- Housing and J-box not required; easy install spring clips firmly secure recessed LED lights in ceiling
- Selectable 5CCT from 2700K to 5000K
- Durable die cast aluminum alloy for optimal heat dissipation
- Compatible with many dimmers that dimming from 100% to 10%
- White finish
- Wet location rated