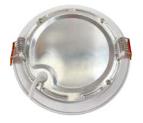

4/6 Series
5CCT Ultra Slim Recessed Downlight

| Fixture Type: |
|---------------|
| Project Name: |
| Location:     |
| Date:         |

# **Product Information**

|                | 2700K |          | 3000K |          | 3500K |          | 4000K  |          | 5000K  |          |
|----------------|-------|----------|-------|----------|-------|----------|--------|----------|--------|----------|
| Size & Wattage | LUMEN | EFFICACY | LUMEN | EFFICACY | LUMEN | EFFICACY | LUMEN  | EFFICACY | LUMEN  | EFFICACY |
| 4Inch 9W       | 562lm | 62lm/W   | 602lm | 66lm/W   | 613lm | 68lm/W   | 637lm  | 70lm/W   | 644lm  | 71lm/W   |
| 6Inch 12W      | 936lm | 78lm/W   | 996lm | 86lm/W   | 996lm | 86lm/W   | 1038lm | 86lm/W   | 1038lm | 86lm/W   |

# 6 Inch: Easily flip the switch for desired CCT