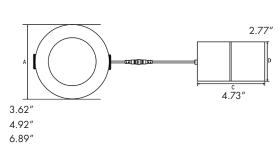

### **Dimensions**

**Ordering Guide Example: WF4-5CCT** 

WF- Rev 08-06-2024

WF 4/6 Series
5CCT Ultra Slim Recessed Downlight

| Fixture Type: |
|---------------|
| Project Name: |
| Location:     |
| Date:         |