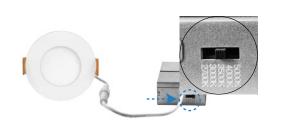

### **Features**

- 0.39" Ultra thin canless recessed lights designed for the new construction
- Housing and J-box not required; easy install spring clips firmly secure recessed LED lights in ceiling
- Selectable 5CCT from 2700K to 5000K
- Durable die cast aluminum alloy for optimal heat dissipation
- Compatible with many dimmers that dimming from 100% to 10%
- White finish
- Wet location rated