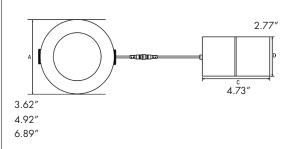

#### **Product Performance Standard**

| Size          | 4"/6"              | Power Factor                     | 90%                           |  |  |
|---------------|--------------------|----------------------------------|-------------------------------|--|--|
| Weight        | 2lb                | Life Span                        | 50,000 Hrs                    |  |  |
| Mounting      | Recessed Mount     | Dimmable                         | Traic dimmable                |  |  |
| Color Temp    | Temp 5CCT Efficacy |                                  | up to 80 lm/W                 |  |  |
| CRI           | 90                 | Warranty                         | 5 Years                       |  |  |
| Input Voltage | 120V               | Ambient Operation<br>Temperature | -15C° (-4°F)<br>~ 40° (104°F) |  |  |