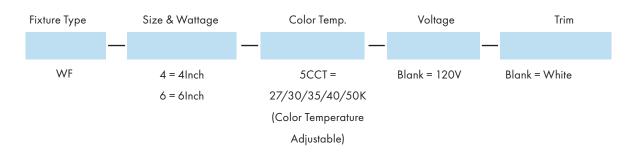

Ordering Guide Example: WF4-5CCT

WF 4/6 Series
5CCT Ultra Slim Recessed Downlight

| Fixture Type: |
|---------------|
| Project Name: |
| Location:     |
| Date:         |