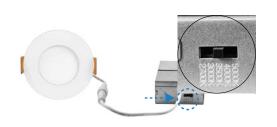

/6 Series
5CCT Ultra Slim Recessed Downlight

| Fixture Type: |
|---------------|
| Project Name: |
| Location:     |
| Date:         |

### **Product Information**

|                | 2700K |          | 3000K |          | 3500K |          | 4000K  |          | 5000K  |          |
|----------------|-------|----------|-------|----------|-------|----------|--------|----------|--------|----------|
| Size & Wattage | LUMEN | EFFICACY | LUMEN | EFFICACY | LUMEN | EFFICACY | LUMEN  | EFFICACY | LUMEN  | EFFICACY |
| 4Inch 9W       | 562lm | 62lm/W   | 602lm | 66lm/W   | 613lm | 68lm/W   | 637lm  | 70lm/W   | 644lm  | 71lm/W   |
| 6Inch 12W      | 936lm | 78lm/W   | 996lm | 86lm/W   | 996lm | 86lm/W   | 1038lm | 86lm/W   | 1038lm | 86lm/W   |

#### 6 Inch: Easily flip the switch for desired CCT