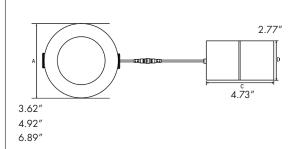

#### **Dimensions**

Ordering Guide Example: WF4-5CCT

WF 4/6 Series
5CCT Ultra Slim Recessed Downlight

| Fixture Type: |
|---------------|
| Project Name: |
| Location:     |
| Date:         |