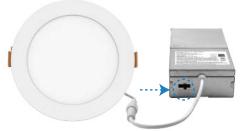

## WF 4/6 Series

5CCT Ultra Slim Recessed Downlight

#### **Features**

- 0.39" Ultra thin canless recessed lights designed for the new construction
- Housing and J-box not required; easy install spring clips firmly secure recessed LED lights in ceiling
- Selectable 5CCT from 2700K to 5000K
- Durable die cast aluminum alloy for optimal heat dissipation
- Compatible with many dimmers that dimming from 100% to 10%
- White finish
- Wet location rated