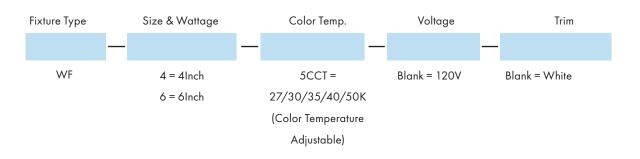

#### **Dimensions**

Ordering Guide Example: WF4-5CCT

WF 4/6 Series
5CCT Ultra Slim Recessed Downlight

| Fixture Type: |
|---------------|
| Project Name: |
| Location:     |
| Date:         |