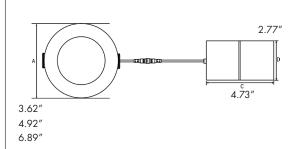

#### **Dimensions**

Ordering Guide Example: WF4-5CCT

WF 4/6 Series
5CCT Ultra Slim Recessed Downlight

| Fixture Type: |  |  |  |  |  |
|---------------|--|--|--|--|--|
| Project Name: |  |  |  |  |  |
| Location:     |  |  |  |  |  |
| Date:         |  |  |  |  |  |