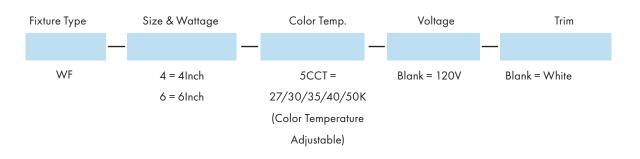

#### **Dimensions**

Ordering Guide Example: WF4-5CCT

WF 4/6 Series
5CCT Ultra Slim Recessed Downlight

| Fixture Type: |  |  |  |  |  |
|---------------|--|--|--|--|--|
| Project Name: |  |  |  |  |  |
| Location:     |  |  |  |  |  |
| Date:         |  |  |  |  |  |