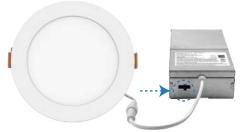

## WF 4/6 Series

5CCT Ultra Slim Recessed Downlight

#### **Features**

- 0.39" Ultra thin canless recessed lights designed for the new construction
- Housing and J-box not required; easy install spring clips firmly secure recessed LED lights in ceiling
- Selectable 5CCT from 2700K to 5000K
- Durable die cast aluminum alloy for optimal heat dissipation
- Compatible with many dimmers that dimming from 100% to 10%
- White finish
- Wet location rated