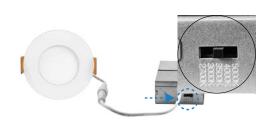

ssed Downlight

| Fixture Type: |  |  |  |  |  |
|---------------|--|--|--|--|--|
| Project Name: |  |  |  |  |  |
| Location:     |  |  |  |  |  |
| Date:         |  |  |  |  |  |

### **Product Information**

|       | 2700K |          | 3000K |          | 3500K |          | 4000K  |          | 5000K  |          |
|-------|-------|----------|-------|----------|-------|----------|--------|----------|--------|----------|
| Size  | LUMEN | EFFICACY | LUMEN | EFFICACY | LUMEN | EFFICACY | LUMEN  | EFFICACY | LUMEN  | EFFICACY |
| 4Inch | 562lm | 62lm/W   | 602lm | 66lm/W   | 613lm | 68lm/W   | 637lm  | 70lm/W   | 644lm  | 71lm/W   |
| 6Inch | 936lm | 78lm/W   | 996lm | 86lm/W   | 996lm | 86lm/W   | 1038lm | 86lm/W   | 1038lm | 86lm/W   |

#### 6 Inch: Easily flip the switch for desired CCT