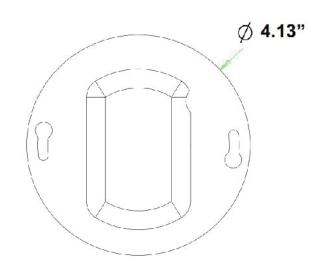

#### **Product Performance Standard**

| Size          | 4.13"x0.024"x0.59" | Power Factor                     | 90%                            |
|---------------|--------------------|----------------------------------|--------------------------------|
| Weight        | 1 lb               | Lift Span                        | 27,000 Hrs                     |
| Wattage       | 10 Watts           | Dimmable                         | 0-10V Dimmable                 |
| Color Temp    | 4000K              | Efficacy                         | Up to 70 lm/W                  |
| CRI           | 80                 | Warranty                         | 3 Years                        |
| Input Voltage | 120V               | Ambient Operation<br>Temperature | -20C° (-4°F)<br>~ 40C° (104°F) |

## **Dimensions**