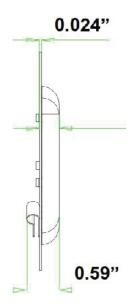

#### **Product Performance Standard**

| Size          | 4.13"x0.024"x0.59" | Power Factor                     | 90%                            |
|---------------|--------------------|----------------------------------|--------------------------------|
| Weight        | 1 lb               | Lift Span                        | 27,000 Hrs                     |
| Wattage       | 10 Watts           | Dimmable                         | 0-10V Dimmable                 |
| Color Temp    | 4000K              | Efficacy                         | Up to 70 lm/W                  |
| CRI           | 80                 | Warranty                         | 3 Years                        |
| Input Voltage | 120V               | Ambient Operation<br>Temperature | -20C° (-4°F)<br>~ 40C° (104°F) |

## **Dimensions**