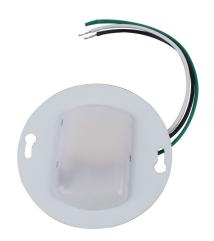

### **Features**

- -4" LED temporary disk light.
- -Two screws and quick connects make installtion easy.
- -Steel housing with diffusion lens for optimal visual confort.
- -Equipped standard with 120V on-board module.
- -4" models are designed for mounting on standard junction box.
- -Suitable for damp location