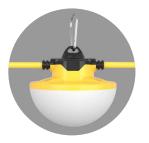

Milky cover with 270° beam angle, soft light

Flexible hook, easy installation

AC Plug with waterproof cover

2-prong plug/3-prong plug