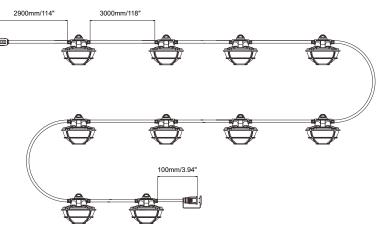

### Dimensions

Option 1: It has 5 LED light heads and comes with a 50ft/AC cord, light heads spaced 10ft/3mts apart.

Option 1: It has 10 LED light heads and comes with a 100ft/AC cord, light heads spaced 10ft/3mts apart.