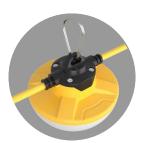

Milky cover with 270° beam angle, soft light

Flexible hook, easy installation

AC Plug with waterproof cover

2-prong plug/3-prong plug