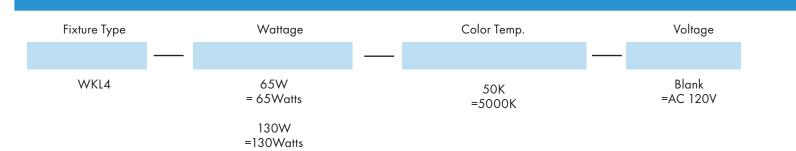

ble for wet location.



**Project Name** 

Location:

Date:







### **Product Performance Standard**

| Size          | 5 lights /10 lights | Power Factor                     | 90%             |
|---------------|---------------------|----------------------------------|-----------------|
| Weight        | 8 lb                | Lift Span                        | 50,000 Hrs      |
| Beam Angle    | 270 Degree          | Dimmable                         | 0-10V Dimmable  |
| Color Temp    | 5000K               | Efficacy                         | Up to 120 lm/W  |
| CRI           | 80                  | Warranty                         | 5 Years         |
| Input Voltage | 120V                | Ambient Operation<br>Temperature | -35C°<br>~ 50C° |

### Ordering Guide

Example: WKL4-65W50K





# WKL4 Series

LED String Light

### Fixture Type:

**Project Name** 

Location:

Date:

### **Product Information**

|         | 5000K   |          |  |
|---------|---------|----------|--|
| WATTAGE | LUMEN   | EFFICACY |  |
| 65W     | 8000lm  | 140lm/W  |  |
| 130W    | 16000lm | 140lm/W  |  |

### Dimensions





Option 1: It has 5 LED light heads and comes with a 50ft/AC cord, light heads spaced 10ft/3mts apart.

Option 1: It has 10 LED light heads and comes with a 100ft/AC cord, light heads spaced 10ft/3mts apart.

| Working condition: Input voltage is AC 120V, each light head spaced 10ft apart, the maximum quantity for fixture's plug to link another fxiture's socket, without extra power cord |                 |                  |  |  |
|------------------------------------------