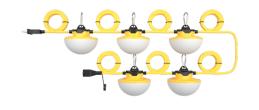

#### Features

- 5 lights or 10 lights per bunch for option. Suitable to different demand of distant.
- -Light heads spaced is 10ft/3mts parts.
- -Available in 18AWG/16AWG power wire.
- -Each lamp with metal hook, flexible for easy installation.
- -Misty PC cover protect eyes better, anti dazzle design.
- -Suitable for wet location.

### Dimensions

Option 1: It has 5 LED light heads and comes with a 50ft/AC cord, light heads spaced 10ft/3mts apart.

Option 1: It has 10 LED light heads and comes with a 100ft/AC cord, light heads spaced 10ft/3mts apart.