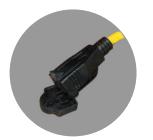

Milky cover with 270° beam angle, soft light

Flexible hook, easy installation

AC Plug with waterproof cover

2-prong plug/3-prong plug