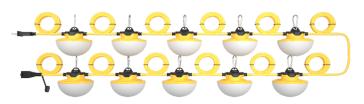

#### Features

- 5 lights or 10 lights per bunch for option. Suitable to different demand of distant.
- -Light heads spaced is 10ft/3mts parts.
- -Available in 18AWG/16AWG power wire.
- -Each lamp with metal hook, flexible for easy installation.
- -Misty PC cover protect eyes better, anti dazzle design.
- -Suitable for wet location.

### Dimensions

Option 1: It has 5 LED light heads and comes with a 50ft/AC cord, light heads spaced 10ft/3mts apart.

Option 1: It has 10 LED light heads and comes with a 100ft/AC cord, light heads spaced 10ft/3mts apart.