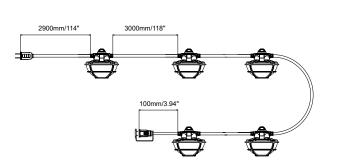

### Dimensions

Option 1: It has 5 LED light heads and comes with a 50ft/AC cord, light heads spaced 10ft/3mts apart.

Option 1: It has 10 LED light heads and comes with a 100ft/AC cord, light heads spaced 10ft/3mts apart.