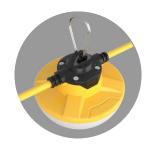

Milky cover with 270° beam angle, soft light

Flexible hook, easy installation

AC Plug with waterproof cover

2-prong plug/3-prong plug