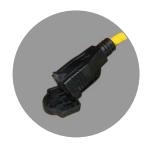

Milky cover with 270° beam angle, soft light

Flexible hook, easy installation

AC Plug with waterproof cover

2-prong plug/3-prong plug