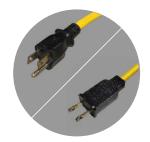

Milky cover with 270° beam angle, soft light

Flexible hook, easy installation

AC Plug with waterproof cover

2-prong plug/3-prong plug