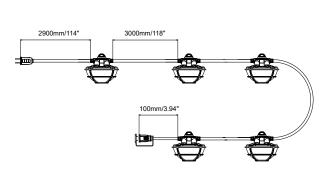

### **Dimensions**

Option 1: It has 5 LED light heads and comes with a 50ft/AC cord, light heads spaced 10ft/3mts apart.

Option 1: It has 10 LED light heads and comes with a 100ft/AC cord, light heads spaced 10ft/3mts apart.