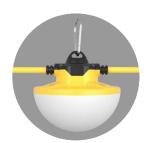

Milky cover with 270° beam angle, soft light

Flexible hook, easy installation

AC Plug with waterproof cover

2-prong plug/3-prong plug