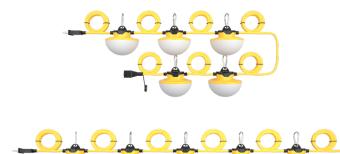

### **Features**

- 5 lights or 10 lights per bunch for option. Suitable to different demand of distant.
- -Light heads spaced is 10ft/3mts parts.
- -Available in 18AWG/16AWG power wire.
- -Each lamp with metal hook, flexible for easy installation.
- -Misty PC cover protect eyes better, anti dazzle design.
- -Suitable for wet location.

### **Dimensions**

Option 1: It has 5 LED light heads and comes with a 50ft/AC cord, light heads spaced 10ft/3mts apart.

Option 1: It has 10 LED light heads and comes with a 100ft/AC cord, light heads spaced 10ft/3mts apart.