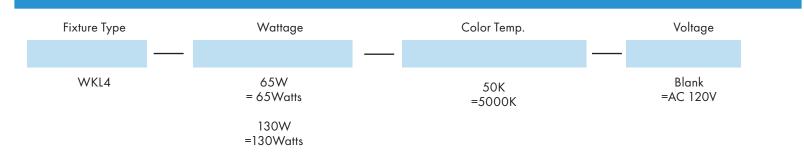

Ordering Guide Example: WKL4-65W50K

### **Product Information**

|         | 5000K   |          |  |
|---------|---------|----------|--|
| WATTAGE | LUMEN   | EFFICACY |  |
| 65W     | 8000lm  | 140lm/W  |  |
| 130W    | 16000lm | 140lm/W  |  |