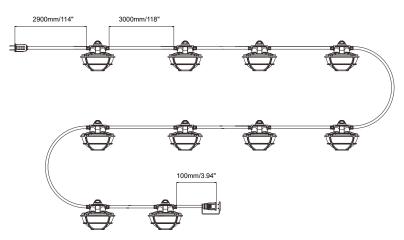

### **Dimensions**

Option 1: It has 5 LED light heads and comes with a 50ft/AC cord, light heads spaced 10ft/3mts apart.

Option 1: It has 10 LED light heads and comes with a 100ft/AC cord, light heads spaced 10ft/3mts apart.