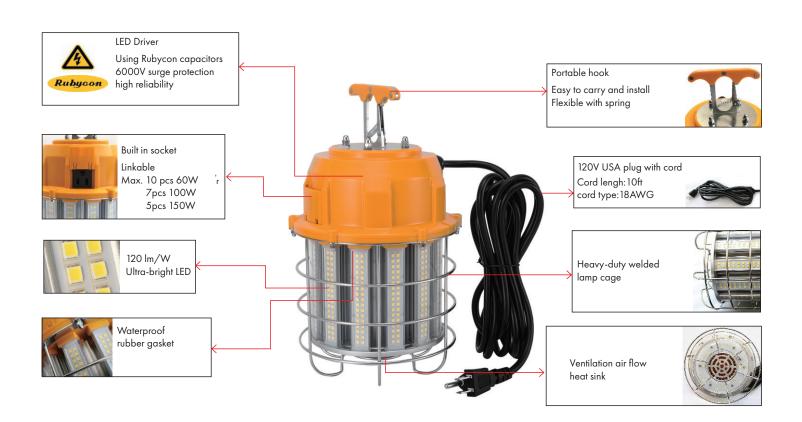

#### **Features**

- -Portable hook, easy to carry and quick install.
- -Heavy duty and durable construction, steel stainless lamp cage.
- -Ventilation air-flow heat sink design for better heat dissipation.
- -Integrated 120V USA 10FT cord and plug, linkable up to 750W MAX.
- -High quality LED driver to ensure stable working situation.
- -Waterproof rubber design.
- -Optional mounting bracket available.
- -Built in 6kv(100W) or10kv(150W) surge protector.

#### **Product Performance Standard**

| Size          | W6.5" x H11.3" | Power Factor                     | 90%                             |
|---------------|----------------|----------------------------------|---------------------------------|
| Weight        | 8 lb           | Lift Span                        | 50,000 Hrs                      |
| Beam Angle    | 360 Degree     | Dimmable                         | 0-10V Dimmable                  |
| Color Temp    | 5000K          | Efficacy                         | Up to 120 lm/W                  |
| CRI           | 80             | Warranty                         | 5 Years                         |
| Input Voltage | 120-277V       | Ambient Operation<br>Temperature | -40C° (-40°F)<br>~ 50C° (113°F) |