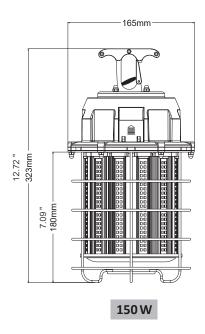

#### **Dimensions**

#### **Product Performance Standard**

| Size          | W6.5" x H11.3" | Power Factor                     | 90%                             |
|---------------|----------------|----------------------------------|---------------------------------|
| Weight        | 8 lb           | Lift Span                        | 50,000 Hrs                      |
| Beam Angle    | 360 Degree     | Dimmable                         | 0-10V Dimmable                  |
| Color Temp    | 5000K          | Efficacy                         | Up to 120 lm/W                  |
| CRI           | 80             | Warranty                         | 5 Years                         |
| Input Voltage | 120-277V       | Ambient Operation<br>Temperature | -40C° (-40°F)<br>~ 50C° (113°F) |