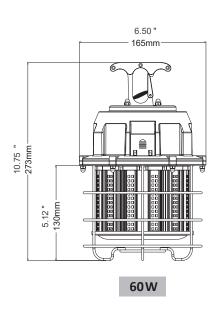

#### **Dimensions**

#### **Product Performance Standard**

| Size          | W6.5" x H11.3" | Power Factor                     | 90%                             |
|---------------|----------------|----------------------------------|---------------------------------|
| Weight        | 8 lb           | Lift Span                        | 50,000 Hrs                      |
| Beam Angle    | 360 Degree     | Dimmable                         | 0-10V Dimmable                  |
| Color Temp    | 5000K          | Efficacy                         | Up to 120 lm/W                  |
| CRI           | 80             | Warranty                         | 5 Years                         |
| Input Voltage | 120-277V       | Ambient Operation<br>Temperature | -40C° (-40°F)<br>~ 50C° (113°F) |