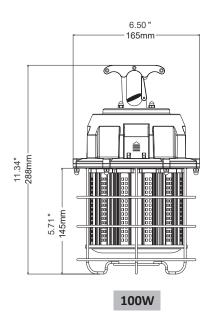

#### **Dimensions**

#### **Product Performance Standard**

| Size          | W6.5" x H11.3" | Power Factor                     | 90%                             |
|---------------|----------------|----------------------------------|---------------------------------|
| Weight        | 8 lb           | Lift Span                        | 50,000 Hrs                      |
| Beam Angle    | 360 Degree     | Dimmable                         | 0-10V Dimmable                  |
| Color Temp    | 5000K          | Efficacy                         | Up to 120 lm/W                  |
| CRI           | 80             | Warranty                         | 5 Years                         |
| Input Voltage | 120-277V       | Ambient Operation<br>Temperature | -40C° (-40°F)<br>~ 50C° (113°F) |