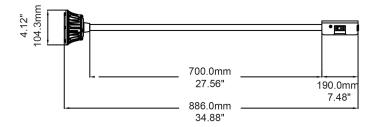

|                    |
| WKL2         | 20W<br>= 20Watts | 30K<br>=3000K<br>40K<br>=4000K<br>50K<br>=5000K<br>57K<br>=5700K<br>60K<br>=6000K | Blank<br>=120-277V |

WKL2- Rev 06-26-2024



# **WKL2 Series**

LED Loading Dock gooseneck Light

| Fixture Type: |  |  |
|---------------|--|--|
| Project Name  |  |  |
| Location:     |  |  |
| Date:         |  |  |

## **Product Information**

| 3000К   |        | 40              | 4000K  |                 | 5000K  |                 |
|---------|--------|-----------------|--------|-----------------|--------|-----------------|
| WATTAGE | LUMEN  | <b>EFFICACY</b> | LUMEN  | <b>EFFICACY</b> | LUMEN  | <b>EFFICACY</b> |
| 20W     | 2960lm | 148lm/W         | 2960lm | 148lm/W         | 3000lm | 150lm/W         |

## **Dimensions**

Unit: inch/mm







# **WKL2 Series**

LED Loading Dock gooseneck Light

# **Fixture Type:**

**Project Name** 

Location:

Date: