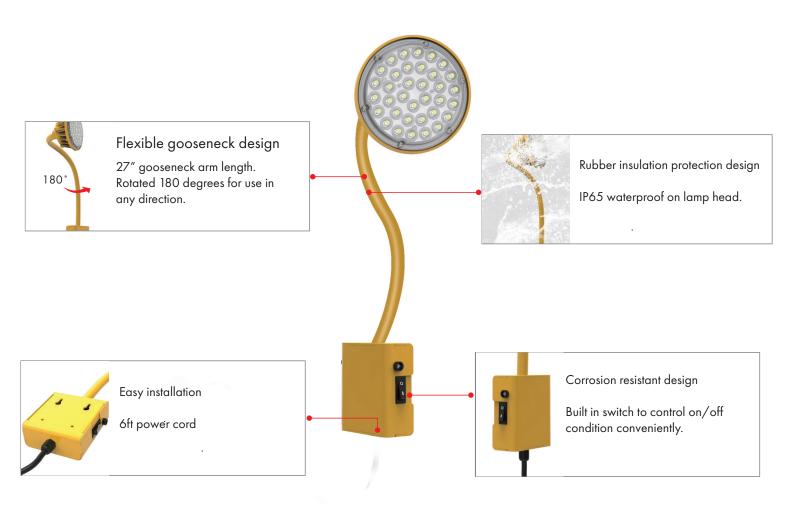

### **Features**

- -IP65 LED lamp head uses ragged cast aluminum housing
- -Using CREE LEDs, high lumens 2800 to 3000 lm
- -High light transmittance 20 degree PC lens
- -27" durable flexible gooseneck
- -Supplied with 6ft power cord
- -LED driver with full potted thermal glues
- -5 Years warranty