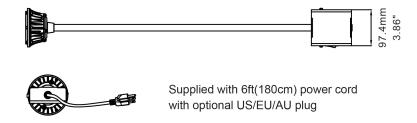

### **Features**

- -IP65 LED lamp head uses ragged cast aluminum housing
- -Using CREE LEDs, high lumens 2800 to 3000 lm
- -High light transmittance 20 degree PC lens
- -27" durable flexible gooseneck
- -Supplied with 6ft power cord
- -LED driver with full potted thermal glues
- -5 Years warranty