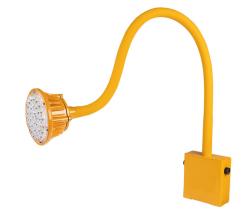

## **WKL2 Series**

LED Loading Dock gooseneck Light

### **Features**

- -IP65 LED lamp head uses ragged cast aluminum housing
- -Using CREE LEDs, high lumens 2800 to 3000 lm
- -High light transmittance 20 degree PC lens
- -27" durable flexible gooseneck
- -Supplied with 6ft power cord
- -LED driver with full potted thermal glues
- -5 Years warranty