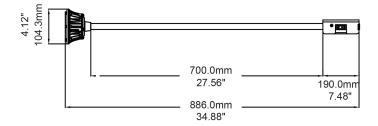

-----------------------------------|--------------------|
| WKL2         | 20W<br>= 20Watts | 30K<br>=3000K<br>40K<br>=4000K<br>50K<br>=5000K<br>57K<br>=5700K<br>60K<br>=6000K | Blank<br>=120-277V |





# **WKL2 Series**

LED Loading Dock gooseneck Light

| Fixture Type: |  |
|---------------|--|
| Project Name  |  |
| Location:     |  |
| Date:         |  |

### **Product Information**

| 3000К   |        | 4000K           |        | 5000K           |        |                 |
|---------|--------|-----------------|--------|-----------------|--------|-----------------|
| WATTAGE | LUMEN  | <b>EFFICACY</b> | LUMEN  | <b>EFFICACY</b> | LUMEN  | <b>EFFICACY</b> |
| 20W     | 2960lm | 148lm/W         | 2960lm | 148lm/W         | 3000lm | 150lm/W         |

### **Dimensions**

Unit: inch/mm









## **WKL2 Series**

LED Loading Dock gooseneck Light

**Fixture Type:** 

**Project Name** 

Location:

Date: