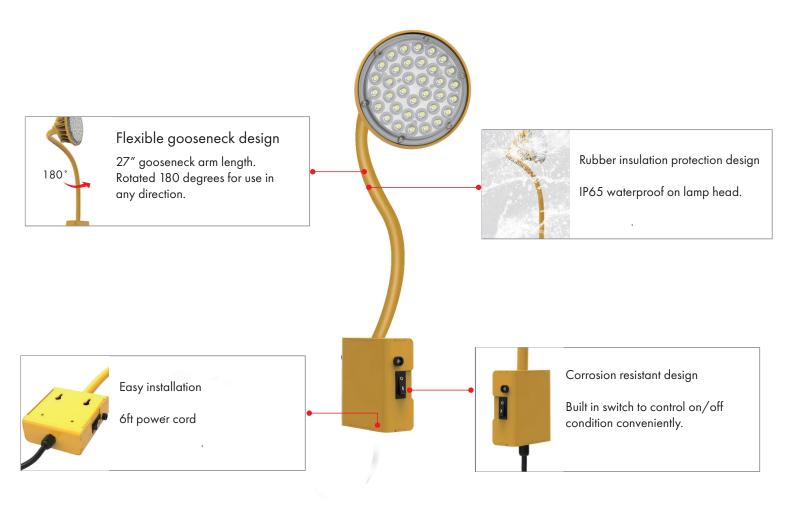

#### **Features**

- -IP65 LED lamp head uses ragged cast aluminum housing
- -Using CREE LEDs, high lumens 2800 to 3000 lm
- -High light transmittance 20 degree PC lens
- -27" durable flexible gooseneck
- -Supplied with 6ft power cord
- -LED driver with full potted thermal glues
- -5 Years warranty