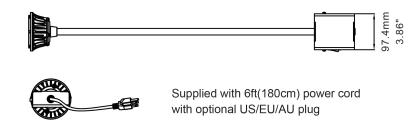

#### **Features**

- -IP65 LED lamp head uses ragged cast aluminum housing
- -Using CREE LEDs, high lumens 2800 to 3000 lm
- -High light transmittance 20 degree PC lens
- -27" durable flexible gooseneck
- -Supplied with 6ft power cord
- -LED driver with full potted thermal glues
- -5 Years warranty

### **Dimensions**

Unit: inch/mm