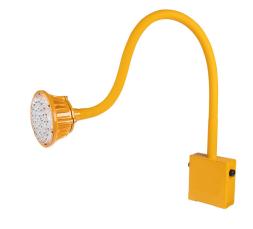

#### **Features**

- -IP65 LED lamp head uses ragged cast aluminum housing
- -Using CREE LEDs, high lumens 2800 to 3000 lm
- -High light transmittance 20 degree PC lens
- -27" durable flexible gooseneck
- -Supplied with 6ft power cord
- -LED driver with full potted thermal glues
- -5 Years warranty

#### **Product Performance Standard**

| Size          | L 7.24" x W2.83" x H6.42" | Power Factor                     | 90%                             |  |
|---------------|---------------------------|----------------------------------|---------------------------------|--|
| Weight        | 8 lb                      | Lift Span                        | 50,000 Hrs                      |  |
| Beam Angle    | 30 Degree                 | Dimmable                         | 0-10V Dimmable                  |  |
| Color Temp    | 30K/40K/50K/57K/65K       | Efficacy                         | Up to 140 lm/W                  |  |
| CRI           | 80                        | Warranty                         | 5 Years                         |  |
| Input Voltage | 120-277V                  | Ambient Operation<br>Temperature | -40C° (-40°F)<br>~ 50C° (113°F) |  |