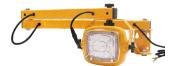

#### **Single Arm Mount**

-Available in 40" or 60"

Optional Arm Mount:

Single Arm

Double Arm

Arm with the receptacles