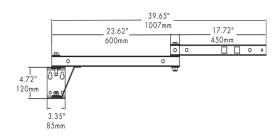

#### **Single Arm Mount**

-Available in 40" or 60"

Ordering Guide Example: WKL1-40W40K-B1

| Fixture Type | Wattage   | Color Temp. | Voltage   | Optional                       | Arm Mount                      |
|--------------|-----------|-------------|-----------|--------------------------------|--------------------------------|
| _            | -         | _           |           | _                              |                                |
| WKL1         | 20W       | 30K         | Blank     | Blank                          |                                |
|              | = 20Watts | =3000K      | =120-277V | = No Arm Mount                 |                                |
|              | 30W       | 40K         |           | В1                             | A1                             |
|              | =30Watts  | =4000K      |           | =40" Double arm                | = 40" Single Arm               |
|              | 40W       | 50K         |           | B2                             | A2                             |
|              | =40Watts  | =5000K      |           | =40"Double arm with receptacle | =40"Single Arm with receptacle |
|              | 50W       | 57K         |           | В3                             | A3                             |
|              | =50Watts  | =5700K      |           | =60" Double Arm                | =60"Single Arm                 |
|              |           | 60K         |           |                                | A4                             |
|              |           | =6000K      |           |                                | =24" Single Arm                |