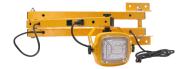

## **Features**

- -Safety yellow rugged cast aluminum housing.
- -Come with an on/off switch on the light head for easy operation.
- -High light transmittance PC cover.
- -Anti-corrosion stainless steel cage with impact resistance.
- -High reliable constant current LED driver.
- -Available in multiple swing bracket optional with 5ft power cord.
- -ETL/cETL/FCC/CE/RoHS approved.
- -Light head suitable for wet location.

Optional Arm Mount:

Single Arm

Double Arm

Arm with the receptacles

#### Double/Single Arm Mount Receptacle

-Available in 40" for single or double arm

## Single Arm

40" Bracket A2, Built-in receptacle