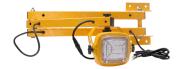

tion:

Date:

## **Product Information**

|         | 30     | 000К            | 400    | ООК             | 5      | 000K            |
|---------|--------|-----------------|--------|-----------------|--------|-----------------|
| WATTAGE | LUMEN  | <b>EFFICACY</b> | LUMEN  | <b>EFFICACY</b> | LUMEN  | <b>EFFICACY</b> |
| 50W     | 6900lm | 138lm/W         | 7000lm | 140lm/W         | 7000lm | 140lm/W         |
| 40W     | 5520lm | 138lm/W         | 5600lm | 140lm/W         | 5600lm | 140lm/W         |
| 30W     | 4140lm | 138lm/W         | 4200lm | 140lm/W         | 4200lm | 140lm/W         |
| 20W     | 2760lm | 138lm/W         | 2800lm | 140lm/W         | 2800lm | 140lm/W         |

## **Dimensions**





# **Optional Accessories**



#### **Single Arm Mount**

-Available in 40" or 60"



#### **Double Arm Mount**

-Available in 40" or 60"



#### Double/Single Arm Mount Receptacle

-Available in 40" for single or double arm



# **WKL1 Series**

LED Loading Dock Light

| Fixture Type: |  |  |
|---------------|--|--|
| Project Name  |  |  |
| Location:     |  |  |
| Date:         |  |  |

## Single Arm





40" Bracket A2, Built-in receptacle