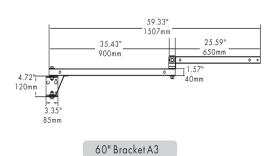

#### **Single Arm Mount**

-Available in 40" or 60"

Ordering Guide Example: WKL1-40W40K-B1

| Fixture Type | Wattage   | Color Temp. | Voltage   | Optional                       | Arm Mount                      |
|--------------|-----------|-------------|-----------|--------------------------------|--------------------------------|
| _            | -         | _           |           | _                              |                                |
| WKL1         | 20W       | 30K         | Blank     | Blank                          |                                |
|              | = 20Watts | =3000K      | =120-277V | = No Arm Mount                 |                                |
|              | 30W       | 40K         |           | В1                             | A1                             |
|              | =30Watts  | =4000K      |           | =40" Double arm                | = 40" Single Arm               |
|              | 40W       | 50K         |           | B2                             | A2                             |
|              | =40Watts  | =5000K      |           | =40"Double arm with receptacle | =40"Single Arm with receptacle |
|              | 50W       | 57K         |           | В3                             | A3                             |
|              | =50Watts  | =5700K      |           | =60" Double Arm                | =60"Single Arm                 |
|              |           | 60K         |           |                                | A4                             |
|              |           | =6000K      |           |                                | =24" Single Arm                |