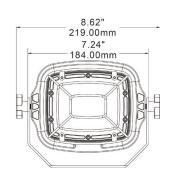

### **Product Performance Standard**

| Size          | L 7.24" x W2.83" x H6.42" | Power Factor                     | 90%                             |  |
|---------------|---------------------------|----------------------------------|---------------------------------|--|
| Weight        | 8 lb                      | Lift Span                        | 50,000 Hrs                      |  |
| Beam Angle    | 30 Degree                 | Dimmable                         | 0-10V Dimmable                  |  |
| Color Temp    | 30K/40K/50K/57K/65K       | Efficacy                         | Up to 140 lm/W                  |  |
| CRI           | 80                        | Warranty                         | 5 Years                         |  |
| Input Voltage | 120-277V                  | Ambient Operation<br>Temperature | -40C° (-40°F)<br>~ 50C° (113°F) |  |

## **Dimensions**