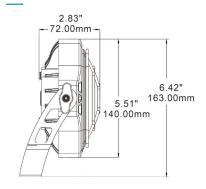

### **Product Performance Standard**

| Size          | L 7.24" x W2.83" x H6.42" | Power Factor                     | 90%                             |  |
|---------------|---------------------------|----------------------------------|---------------------------------|--|
| Weight        | 8 lb                      | Lift Span                        | 50,000 Hrs                      |  |
| Beam Angle    | 30 Degree                 | Dimmable                         | 0-10V Dimmable                  |  |
| Color Temp    | 30K/40K/50K/57K/65K       | Efficacy                         | Up to 140 lm/W                  |  |
| CRI           | 80                        | Warranty                         | 5 Years                         |  |
| Input Voltage | 120-277V                  | Ambient Operation<br>Temperature | -40C° (-40°F)<br>~ 50C° (113°F) |  |

## **Dimensions**