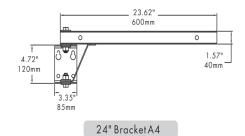

Ordering Guide Example: WKL1-40W40K-B1

| Fixture Type | Wattage   | Color Temp. | Voltage   | Optional                       | Arm Mount                      |
|--------------|-----------|-------------|-----------|--------------------------------|--------------------------------|
| _            | -         | _           |           | _                              |                                |
| WKL1         | 20W       | 30K         | Blank     | Blank                          |                                |
|              | = 20Watts | =3000K      | =120-277V | = No Arm Mount                 |                                |
|              | 30W       | 40K         |           | В1                             | A1                             |
|              | =30Watts  | =4000K      |           | =40" Double arm                | = 40" Single Arm               |
|              | 40W       | 50K         |           | B2                             | A2                             |
|              | =40Watts  | =5000K      |           | =40"Double arm with receptacle | =40"Single Arm with receptacle |
|              | 50W       | 57K         |           | В3                             | A3                             |
|              | =50Watts  | =5700K      |           | =60" Double Arm                | =60"Single Arm                 |
|              |           | 60K         |           |                                | A4                             |
|              |           | =6000K      |           |                                | =24" Single Arm                |

## **Dimensions**