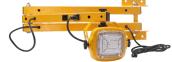

## Single Arm

40" Bracket A2, Built-in receptacle

#### Double/Single Arm Mount Receptacle

-Available in 40" for single or double arm