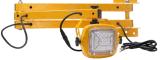

#### **Double Arm Mount**

-Available in 40" or 60"

Optional Arm Mount:

Single Arm

Double Arm

Arm with the receptacles