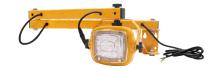

Optional Arm Mount:

Single Arm

Double Arm

Arm with the receptacles

# **Optional Accessories**

#### **Single Arm Mount**

-Available in 40" or 60"

#### **Double Arm Mount**

-Available in 40" or 60"

#### Double/Single Arm Mount Receptacle

-Available in 40" for single or double arm