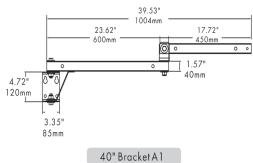

#### **Single Arm Mount**

-Available in 40" or 60"

Ordering Guide Example: WKL1-40W40K-B1

| Fixture Type | Wattage   | Color Temp. | Voltage   | Optional                       | Arm Mount                      |
|--------------|-----------|-------------|-----------|--------------------------------|--------------------------------|
| _            | -         | _           |           | _                              |                                |
| WKL1         | 20W       | 30K         | Blank     | Blank                          |                                |
|              | = 20Watts | =3000K      | =120-277V | = No Arm Mount                 |                                |
|              | 30W       | 40K         |           | В1                             | A1                             |
|              | =30Watts  | =4000K      |           | =40" Double arm                | = 40" Single Arm               |
|              | 40W       | 50K         |           | B2                             | A2                             |
|              | =40Watts  | =5000K      |           | =40"Double arm with receptacle | =40"Single Arm with receptacle |
|              | 50W       | 57K         |           | В3                             | A3                             |
|              | =50Watts  | =5700K      |           | =60" Double Arm                | =60"Single Arm                 |
|              |           | 60K         |           |                                | A4                             |
|              |           | =6000K      |           |                                | =24" Single Arm                |