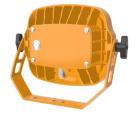

# **WKL1 Series**

LED Loading Dock Light

## **Fixture Type:**

**Project Name** 

Location:

Date:

## **Features**

- -Safety yellow rugged cast aluminum housing.
- -Come with an on/off switch on the light head for easy operation.
- -High light transmittance PC cover.
- -Anti-corrosion stainless steel cage with impact resistance.
- -High reliable constant current LED driver.
- -Available in multiple swing bracket optional with 5ft power cord.
- -ETL/cETL/FCC/CE/RoHS approved.
- -Light head suitable for wet location.



Optional Arm Mount:











Single Arm

Double Arm

Arm with the receptacles

### **Product Performance Standard**

| Size          | L 7.24" x W2.83" x H6.42" | Power Factor                     | 90%                             |  |
|---------------|---------------------------|----------------------------------|---------------------------------|--|
| Weight        | 8 lb                      | Lift Span                        | 50,000 Hrs                      |  |
| Beam Angle    | 30 Degree                 | Dimmable                         | 0-10V Dimmable                  |  |
| Color Temp    | 30K/40K/50K/57K/65K       | Efficacy                         | Up to 140 lm/W                  |  |
| CRI           | 80                        | Warranty                         | 5 Years