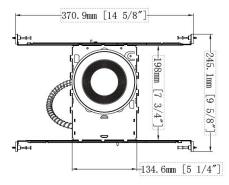

# **RDHOU Series**

Recessed housing for new construction

## **Fixture Type:**

**Project Name** 

**Location:** 

Date:

### **Features**

- -4"/6" Recessed housing rated IC for new construction only.
- -Air-tight standard. Tested to meet current energy codes. Steel housing with wire nuts for installation in existing plaster, sheet rock or mechanical ceiling. Heavy gauge galvanized steel raceway arm.
- -Hook and hang snap on J-box doors for easy access.
- -Quick disconnect provided for power connection to the LED modules.
- -Suitable for damp location.







#### 6 Inch





### 4 Inch





## **Ordering Guide**

**Example: RD-HOUSING - 4INCH**