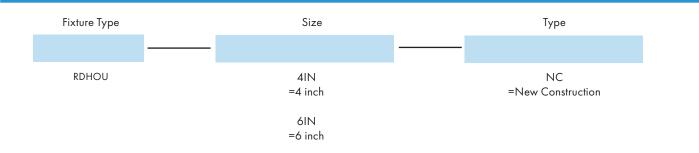

# **RDHOU Series**

Recessed housing for new construction

## **Fixture Type:**

**Project Name** 

**Location:** 

Date:

### **Features**

- -4"/6" Recessed housing rated IC for new construction only.
- -Air-tight standard. Tested to meet current energy codes. Steel housing with wire nuts for installation in existing plaster, sheet rock or mechanical ceiling. Heavy gauge galvanized steel raceway arm.
- -Hook and hang snap on J-box doors for easy access.
- -Quick disconnect provided for power connection to the LED modules.
- -Suitable for damp location.







#### 6 Inch





### 4 Inch





## **Ordering Guide**

**Example: RD-HOUSING - 4INCH**