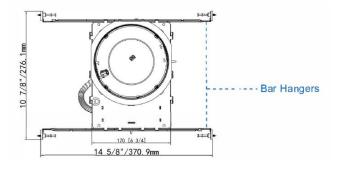

# **RDHOU Series**

Recessed housing for new construction

## **Fixture Type:**

**Project Name** 

**Location:** 

Date:

### **Features**

- -4"/6" Recessed housing rated IC for new construction only.
- -Air-tight standard. Tested to meet current energy codes. Steel housing with wire nuts for installation in existing plaster, sheet rock or mechanical ceiling. Heavy gauge galvanized steel raceway arm.
- -Hook and hang snap on J-box doors for easy access.
- -Quick disconnect provided for power connection to the LED modules.
- -Suitable for damp location.







#### 6 Inch





### 4 Inch





## **Ordering Guide**

**Example: RD-HOUSING - 4INCH**