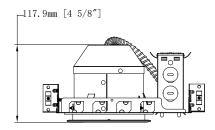

# **RDHOU Series**

Recessed housing for new construction

## **Fixture Type:**

**Project Name** 

**Location:** 

Date:

### **Features**

- -4"/6" Recessed housing rated IC for new construction only.
- -Air-tight standard. Tested to meet current energy codes. Steel housing with wire nuts for installation in existing plaster, sheet rock or mechanical ceiling. Heavy gauge galvanized steel raceway arm.
- -Hook and hang snap on J-box doors for easy access.
- -Quick disconnect provided for power connection to the LED modules.
- -Suitable for damp location.







#### 6 Inch





### 4 Inch





## **Ordering Guide**

**Example: RD-HOUSING - 4INCH**