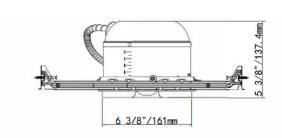

# **RDHOU Series**

Recessed housing for new construction

## **Fixture Type:**

**Project Name** 

**Location:** 

Date:

### **Features**

- -4"/6" Recessed housing rated IC for new construction only.
- -Air-tight standard. Tested to meet current energy codes. Steel housing with wire nuts for installation in existing plaster, sheet rock or mechanical ceiling. Heavy gauge galvanized steel raceway arm.
- -Hook and hang snap on J-box doors for easy access.
- -Quick disconnect provided for power connection to the LED modules.
- -Suitable for damp location.







#### 6 Inch





### 4 Inch





## **Ordering Guide**

**Example: RD-HOUSING - 4INCH**