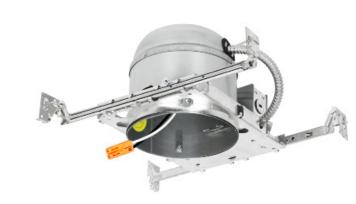

### **Features**

- -4"/6" Recessed housing rated IC for new construction only.
- -Air-tight standard. Tested to meet current energy codes. Steel housing with wire nuts for installation in existing plaster, sheet rock or mechanical ceiling. Heavy gauge galvanized steel raceway arm.
- -Hook and hang snap on J-box doors for easy access.
- -Quick disconnect provided for power connection to the LED modules.
- -Suitable for damp location.

#### 6 Inch