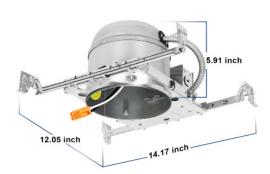

4" New Construction Recessed Can Dimensions

**Ordering Guide** 

**Example: RD-HOUSING - 4INCH** 

10.94 inch

14.17 inch

Note: Make to order only, please contact factory for the lead time and availability.