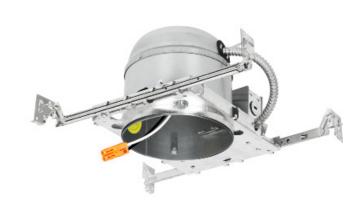

## **RDHOU Series (Make to order only)**

Recessed housing for new construction

| Fixture Type: |
|---------------|
| Project Name  |
| Location:     |
| Date:         |

## **Features**

- -4"/6" Recessed housing rated IC for new construction only.
- -Air-tight standard. Tested to meet current energy codes. Steel housing with wire nuts for installation in existing plaster, sheet rock or mechanical ceiling. Heavy gauge galvanized steel raceway arm.
- -Hook and hang snap on J-box doors for easy access.
- -Quick disconnect provided for power connection to the LED modules.
- -Suitable for damp location.