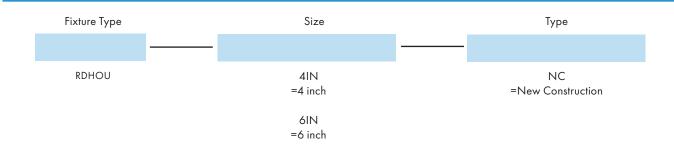

4" New Construction Recessed Can Dimensions

**Ordering Guide** 

**Example: RD-HOUSING - 4INCH** 

10.94 inch

14.17 inch

Note: Make to order only, please contact factory for the lead time and availability.