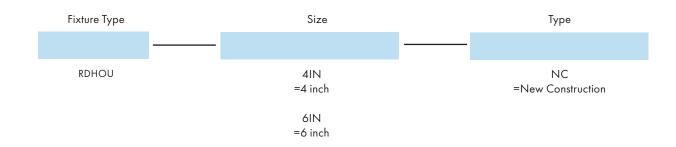

4" New Construction Recessed Can Dimensions

6" New Construction Recessed Can Dimensions

**Ordering Guide** 

**Example: RD-HOUSING - 4INCH** 