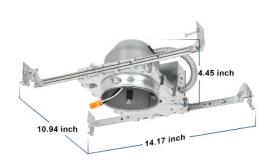

4" New Construction Recessed Can Dimensions

6" New Construction Recessed Can Dimensions

**Ordering Guide** 

**Example: RD-HOUSING - 4INCH** 