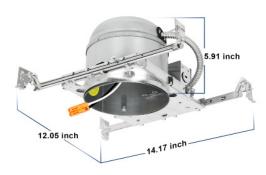

4" New Construction Recessed Can Dimensions

6" New Construction Recessed Can Dimensions

**Ordering Guide** 

**Example: RD-HOUSING - 4INCH** 