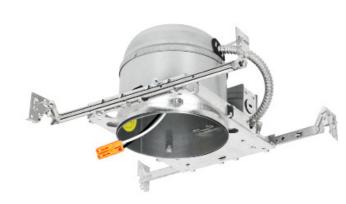

## **RDHOU Series**

Recessed housing for new construction

| Fixture Type: |
|---------------|
| Project Name  |
| Location:     |

Date:

## **Features**

- -4"/6" Recessed housing rated IC for new construction only.
- -Air-tight standard. Tested to meet current energy codes. Steel housing with wire nuts for installation in existing plaster, sheet rock or mechanical ceiling. Heavy gauge galvanized steel raceway arm.
- -Hook and hang snap on J-box doors for easy access.
- -Quick disconnect provided for power connection to the LED modules.
- -Suitable for damp location.