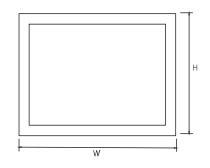

#### Ordering Guide Example: M06-24X32-3CCT

Custom Size available: \_\_\_\_\_"H x \_\_\_\_"W (Specify height and width).