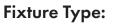

## M06 Series LED Mirror Light

#### Features

- Cutting-edge anti-fog technology prevents condensation
- Adjustable touch switch enables easy brightness control
- Fitted with sturdy hooks for effortless hanging
- 3CCT color temperature adjustable
- Aluminum housing with sturdy glass
- Custom size available
- Suitable for damp loation