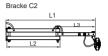

|            | L1              | L2           | L3           |
|------------|-----------------|--------------|--------------|
| Bracket C1 | 1067.5mm/42.02* | 600mm/23.62* | 450mm/17.72° |
| Bracket C2 | 1067.5mm/42.02* | 600mm/23.62* | 450mm/17.72* |
| Bracket C3 | 1567.5mm/61.71* | 900mm/35.43* | 650mm/25.59* |