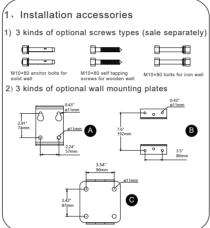

| 450mm/17.72* |
| Bracket A2 | 1007mm/39.65* | 600mm/23.62* | 450mm/17.72* |
| Bracket A3 | 1507mm/59.33" | 900mm/35.43* | 650mm/25.59* |





|            | L1              | L2           | L3           |
|------------|-----------------|--------------|--------------|
| Bracket B1 | 1067.5mm/42.02* | 600mm/23.62* | 450mm/17.72* |
| Bracket B2 | 1067.5mm/42.02* | 600mm/23.62* | 450mm/17.72* |
| Bracket B3 | 1567.5mm/61.71* | 900mm/35.43* | 650mm/25.59° |





|            | L1              | L2           | L3           |
|------------|-----------------|--------------|--------------|
| Bracket C1 | 1067.5mm/42.02* | 600mm/23.62* | 450mm/17.72° |
| Bracket C2 | 1067.5mm/42.02* | 600mm/23.62* | 450mm/17.72* |
| Bracket C3 | 1567.5mm/61.71* | 900mm/35.43* | 650mm/25.59* |

#### Installation