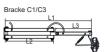

|            | L1              | L2           | L3           |
|------------|-----------------|--------------|--------------|
| Bracket C1 | 1067.5mm/42.02* | 600mm/23.62* | 450mm/17.72° |
| Bracket C2 | 1067.5mm/42.02* | 600mm/23.62* | 450mm/17.72* |
| Bracket C3 | 1567.5mm/61.71* | 900mm/35.43* | 650mm/25.59* |