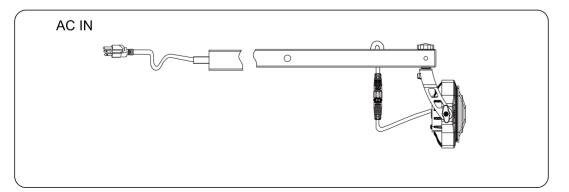

#### Wiring Diagram

|            | L1            | L2           | L3           |
|------------|---------------|--------------|--------------|
| Bracket A1 | 1007mm/39.65* | 600mm/23.62* | 450mm/17.72* |
| Bracket A2 | 1007mm/39.65* | 600mm/23.62* | 450mm/17.72* |
| Bracket A3 | 1507mm/59.33" | 900mm/35.43* | 650mm/25.59* |

#### Installation