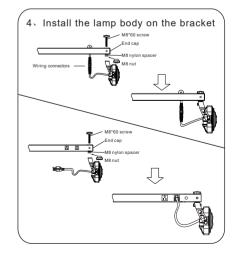

mm/17.72* |
| Bracket A2 | 1007mm/39.65* | 600mm/23.62* | 450mm/17.72* |
| Bracket A3 | 1507mm/59.33" | 900mm/35.43* | 650mm/25.59* |





|            | L1              | L2           | L3           |
|------------|-----------------|--------------|--------------|
| Bracket B1 | 1067.5mm/42.02* | 600mm/23.62* | 450mm/17.72* |
| Bracket B2 | 1067.5mm/42.02* | 600mm/23.62* | 450mm/17.72* |
| Bracket B3 | 1567.5mm/61.71* | 900mm/35.43* | 650mm/25.59° |





|            | L1              | L2           | L3           |
|------------|-----------------|--------------|--------------|
| Bracket C1 | 1067.5mm/42.02* | 600mm/23.62* | 450mm/17.72° |
| Bracket C2 | 1067.5mm/42.02* | 600mm/23.62* | 450mm/17.72* |
| Bracket C3 | 1567.5mm/61.71* | 900mm/35.43* | 650mm/25.59* |

#### Installation