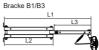

|            | L1              | L2           | L3           |
|------------|-----------------|--------------|--------------|
| Bracket B1 | 1067.5mm/42.02* | 600mm/23.62* | 450mm/17.72* |
| Bracket B2 | 1067.5mm/42.02* | 600mm/23.62* | 450mm/17.72* |
| Bracket B3 | 1567.5mm/61.71* | 900mm/35.43* | 650mm/25.59° |