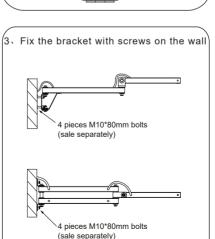

450mm/17.72* |
| Bracket A2 | 1007mm/39.65* | 600mm/23.62* | 450mm/17.72* |
| Bracket A3 | 1507mm/59.33" | 900mm/35.43* | 650mm/25.59* |





|            | L1              | L2           | L3           |
|------------|-----------------|--------------|--------------|
| Bracket B1 | 1067.5mm/42.02* | 600mm/23.62* | 450mm/17.72* |
| Bracket B2 | 1067.5mm/42.02* | 600mm/23.62* | 450mm/17.72* |
| Bracket B3 | 1567.5mm/61.71* | 900mm/35.43* | 650mm/25.59° |





|            | L1              | L2           | L3           |
|------------|-----------------|--------------|--------------|
| Bracket C1 | 1067.5mm/42.02* | 600mm/23.62* | 450mm/17.72° |
| Bracket C2 | 1067.5mm/42.02* | 600mm/23.62* | 450mm/17.72* |
| Bracket C3 | 1567.5mm/61.71* | 900mm/35.43* | 650mm/25.59* |

#### Installation