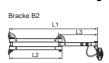

|            | L1              | L2           | L3           |
|------------|-----------------|--------------|--------------|
| Bracket B1 | 1067.5mm/42.02* | 600mm/23.62* | 450mm/17.72* |
| Bracket B2 | 1067.5mm/42.02* | 600mm/23.62* | 450mm/17.72* |
| Bracket B3 | 1567.5mm/61.71* | 900mm/35.43* | 650mm/25.59° |