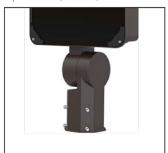

### Mounting:

1/2" Knuckle Mount(15W/27W/40W/65W)

Trunnion Mount(15W/27W/40W/65W)

Slipffiter Mount(85W/20W)

Yoke Mount(85W/120W)