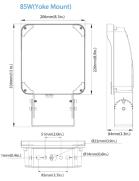

### Mounting:

1/2" Knuckle Mount(15W/27W/40W/65W)

Trunnion Mount(15W/27W/40W/65W)

Slipffiter Mount(85W/20W)

Yoke Mount(85W/120W)

#### Dimensions: