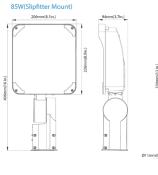

### Mounting:

1/2" Knuckle Mount(15W/27W/40W/65W)

Trunnion Mount(15W/27W/40W/65W)

Slipffiter Mount(85W/20W)

Yoke Mount(85W/120W)

#### Dimensions: