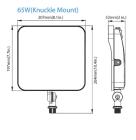

### Mounting:

1/2" Knuckle Mount(15W/27W/40W/65W)

Trunnion Mount(15W/27W/40W/65W)

Slipffiter Mount(85W/20W)

Yoke Mount(85W/120W)

#### Dimensions: