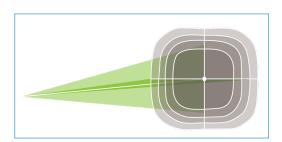

ription**

UFL1 strives to offer customers a cost-effective, effective, adaptable, and durable floodlight solution. Its sleek and inconspicuous exterior design seamlessly blends into diverse architectural settings. Offered in four dimensions with a range of lumen options from 15W to 120W, this product attains an impressive efficiency of up to 150lm/W. With a dependable IP65 structural configuration, UFL1 is highly suitable for illuminating various spaces such as courtyards, driveways, structures, advertising boards, and more.



## Performance Data:





# **UFL1 Watt. Select. and 3CCT Flood Light**

### Mounting:

1/2" Knuckle Mount(15W/27W/40W/65W)



Trunnion Mount(15W/27W/40W/65W)

Slipffiter Mount(85W/20W)



Yoke Mount(85W/120W)



#### Dimensions:

















### Photometric: