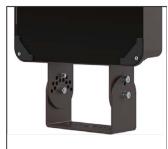

### Mounting:

1/2" Knuckle Mount(15W/27W/40W/65W)

Trunnion Mount(15W/27W/40W/65W)

Slipffiter Mount(85W/20W)

Yoke Mount(85W/120W)