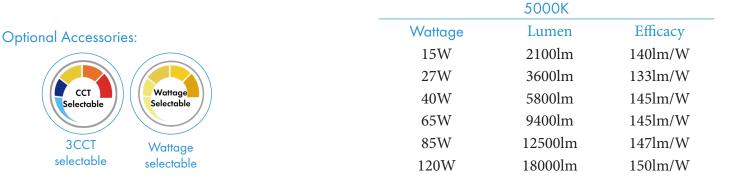

Illuminate your space with a customizable wattage-selectable floodlight featuring three CCT options for the ideal lighting ambiance.







Visit us: www.lironlighting.com





# **UFL1 Watt. Select. and 3CCT Flood Light**

# **Description**

UFL1 strives to offer customers a cost-effective, effective, adaptable, and durable floodlight solution. Its sleek and inconspicuous exterior design seamlessly blends into diverse architectural settings. Offered in four dimensions with a range of lumen options from 15W to 120W, this product attains an impressive efficiency of up to 150lm/W. With a dependable IP65 structural configuration, UFL1 is highly suitable for illuminating various spaces such as courtyards, driveways, structures, advertising boards, and more.



## Performance Data:





# **UFL1 Watt. Select. and 3CCT Flood Light**

### Mounting:

1/2" Knuckle Mount(15W/27W/40W/65W)



Trunnion Mount(15W/27W/40W/65W)

Slipffiter Mount(85W/20W)



Yoke Mount(85W/120W)



#### Dimensions:

















### Photometric: