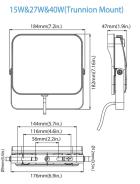

### Mounting:

1/2" Knuckle Mount(15W/27W/40W/65W)

Trunnion Mount(15W/27W/40W/65W)

Slipffiter Mount(85W/20W)

Yoke Mount(85W/120W)

#### Dimensions: