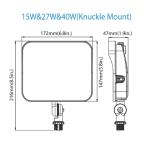

### Mounting:

1/2" Knuckle Mount(15W/27W/40W/65W)

Trunnion Mount(15W/27W/40W/65W)

Slipffiter Mount(85W/20W)

Yoke Mount(85W/120W)

#### Dimensions: