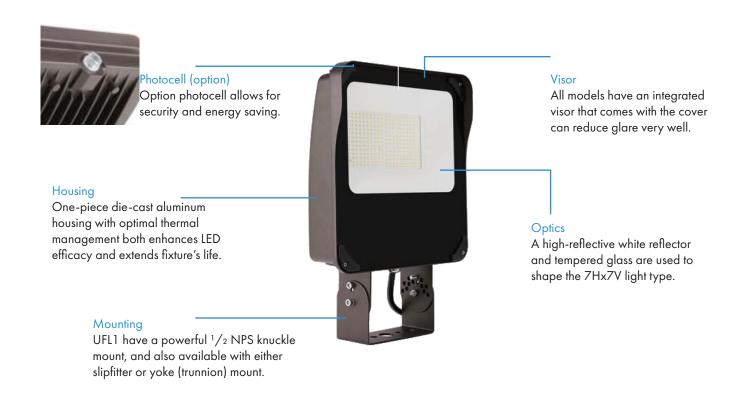

# **Description**

UFL1 strives to offer customers a cost-effective, effective, adaptable, and durable floodlight solution. Its sleek and inconspicuous exterior design seamlessly blends into diverse architectural settings. Offered in four dimensions with a range of lumen options from 15W to 120W, this product attains an impressive efficiency of up to 150lm/W. With a dependable IP65 structural configuration, UFL1 is highly suitable for illuminating various spaces such as courtyards, driveways, structures, advertising boards, and more.

### Mounting:

1/2" Knuckle Mount(15W/27W/40W/65W)

Trunnion Mount(15W/27W/40W/65W)

Slipffiter Mount(85W/20W)

Yoke Mount(85W/120W)