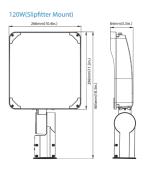

### Mounting:

1/2" Knuckle Mount(15W/27W/40W/65W)

Trunnion Mount(15W/27W/40W/65W)

Slipffiter Mount(85W/20W)

Yoke Mount(85W/120W)

#### Dimensions: