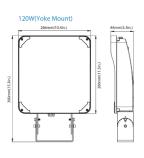

### Mounting:

1/2" Knuckle Mount(15W/27W/40W/65W)

Trunnion Mount(15W/27W/40W/65W)

Slipffiter Mount(85W/20W)

Yoke Mount(85W/120W)

#### Dimensions: