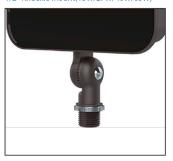

### Mounting:

1/2" Knuckle Mount(15W/27W/40W/65W)

Trunnion Mount(15W/27W/40W/65W)

Slipffiter Mount(85W/20W)

Yoke Mount(85W/120W)