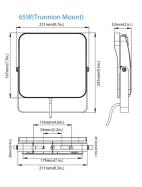

### Mounting:

1/2" Knuckle Mount(15W/27W/40W/65W)

Trunnion Mount(15W/27W/40W/65W)

Slipffiter Mount(85W/20W)

Yoke Mount(85W/120W)

#### Dimensions: