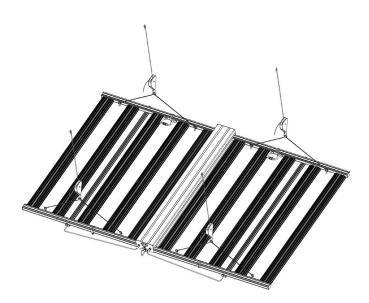

## Dimensions

UNIT: mm

10835 S Wilcrest Dr, Ste C Houston TX 77099 | Customer Service : 833-875-4766 | Email : Sales@lironlighting.com Due to continuous product improvements, specifications and dimensions are subject to change without notice. Certain options have limited compatibility with some other product selections. Consult www.lironlighting.com for most current technical information.