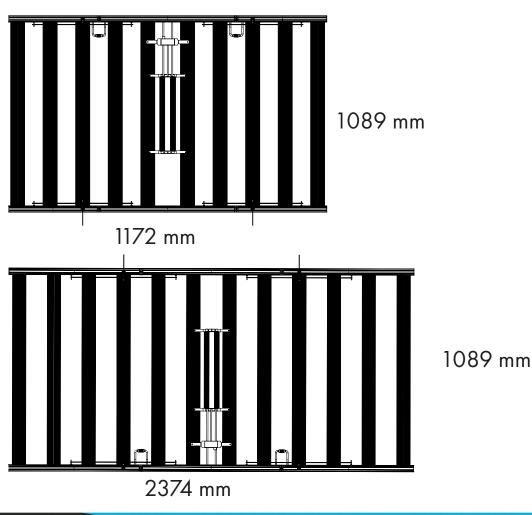

## Dimensions

UNIT: mm

10835 S Wilcrest Dr, Ste C Houston TX 77099 | Customer Service : 833-875-4766 | Email : Sales@lironlighting.com Due to continuous product improvements, specifications and dimensions are subject to change without notice. Certain options have limited compatibility with some other product selections. Consult www.lironlighting.com for most current technical information.