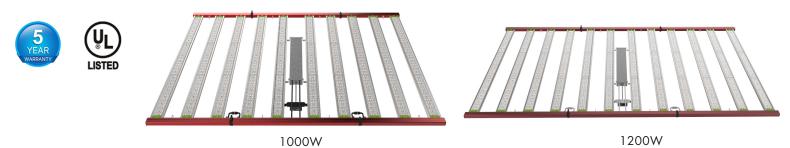

#### Features

The GL2 series LED grow light features a full-spectrum light, similar to the sun to provide high eficient lighting fromseeding to harvest. It is an ideal choice for hobbyists and commercial growers. GL2 series is specially designed for commercial indoor horizontal and vertical growing environments, saving electric cost, releasing maximum PAR e ciency & uniform lighting distribution with great yield. The 3 times folding structure design makes the growing light more fexible, smallest package, and more simple to install, just plug and play. Single knob+RJ14 port for dimmer and timer. Multi-light connection with unified dimming is especially beneficial for large areas of indoor growing and commercial planting.

### Product Performance Standard

| AC Input<br>power | 1000W/10 bars or 1200W/12bars | IP Rating                        | IP65        |
|-------------------|-------------------------------|----------------------------------|-------------|
| PPE               | 2.8 umol/J                    | Beam Angle                       | 120 degree  |
| PPF               | 2800 umol/s/3360umol/s        | Mounting Height                  | 6"-48"      |
| Dimming           | 0-10V+RJ14 Controller         | THD                              | <10%        |
| Ratio             | Full Spectrum;red white+IR    | Warranty                         | 5 Years     |
| Input Voltage     | 120-277V/277-480V             | Ambient Operation<br>Temperature | -20C°~ 40C° |

#### Ordering Guide Example: GL2-1000W

**GL2 Series** LED GROW LIGHT