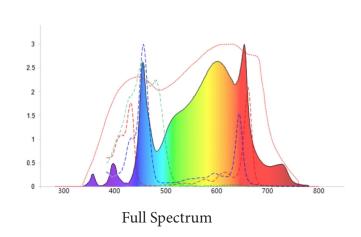

#### **Full Specturm**

Fixture Type:

**Project Name** 

Location:

Date:

10-bar aluminum design for efficient heat disipated