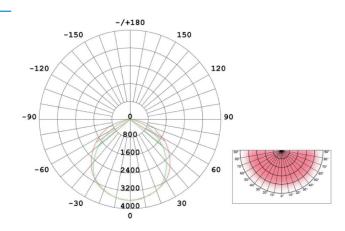

## Photometry

Fixture Type:

**Project Name** 

Location:

Date:

24'' 2ft 60cm