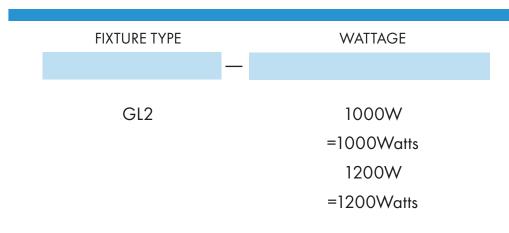

### Product Performance Standard

| AC Input<br>power | 1000W/10 bars or 1200W/12bars | IP Rating                        | IP65        |
|-------------------|-------------------------------|----------------------------------|-------------|
| PPE               | 2.8 umol/J                    | Beam Angle                       | 120 degree  |
| PPF               | 2800 umol/s/3360umol/s        | Mounting Height                  | 6"-48"      |
| Dimming           | 0-10V+RJ14 Controller         | THD                              | <10%        |
| Ratio             | Full Spectrum;red white+IR    | Warranty                         | 5 Years     |
| Input Voltage     | 120-277V/277-480V             | Ambient Operation<br>Temperature | -20C°~ 40C° |

#### Ordering Guide Example: GL2-1000W







**GL2 Series** LED GROW LIGHT

## Photometry



Fixture Type:

**Project Name** 

Location:

Date:



24'' 2ft 60cm

## Dimensions



UNIT: mm



10835 S Wilcrest Dr, Ste C Houston TX 77099 | Customer Service : 833-875-4766 | Email : Sales@lironlighting.com Due to continuous product improvements, specifications and dimensions are subject to change without notice. Certain options have limited compatibility with some other product selections. Consult www.lironlighting.com for most current technical information.



# GL2 Series LED GROW LIGHT

#### **Full Specturm**



Fixture Type:

**Project Name** 

Location:

Date:



10-bar aluminum design for efficient heat disipated

## Installation



1. Unfold the light fixture.



1. Hang the light, plug and play.