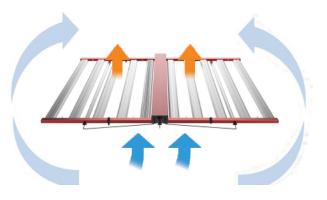

## Installation

1. Unfold the light fixture.

1. Hang the light, plug and play.