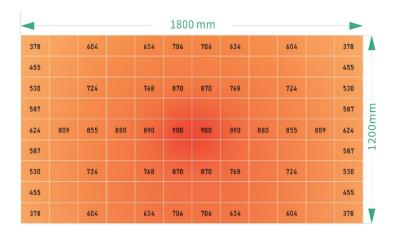

## Dimensions

UNIT: mm

10835 S Wilcrest Dr, Ste C Houston TX 77099 | Customer Service : 833-875-4766 | Email : Sales@lironlighting.com Due to continuous product improvements, specifications and dimensions are subject to change without notice. Certain options have limited compatibility with some other product selections. Consult www.lironlighting.com for most current technical information.