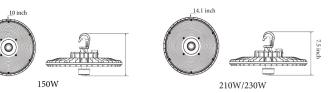

ie-cast aluminum housing, coated for corrosion resistance, ensures long-lasting performance. The anti-UV prismatic translucent lens provides uniform light and glare control. With wattage selectability and 2CCT color temperature adjustment (4000K/5000K), this high bay light offers flexibility for customized illumination in various settings. Experience a perfect blend of design and functionality with the UHB3 for superior lighting performance. Installation accessory



corrosion-resistant powder coat-

ing for effective protection.

Transformer can be easily added into the Junction-box and convert to HV models, reducing SKUs and inventory pressure.



#### CCT & Wattage Selectable

This fixture has the function of adjusting the lumens output and color temperature on-site.

#### Dimensions:



#### Performance Data:

# 5000K

| Wattage | Lumen   | Efficacy |
|---------|---------|----------|
| 150W    | 22500lm | 150lm/W  |
| 120W    | 19000lm | 158lm/W  |
| 90W     | 14600lm | 162lm/W  |
| 60W     | 10000lm | 167lm/W  |
| 210W    | 30500lm | 145lm/W  |
| 168W    | 25000lm | 149lm/W  |
| 126W    | 20000lm | 159lm/W  |
| 84W     | 14000lm | 167lm/W  |
| 230W    | 36000lm | 152lm/W  |
| 184W    | 29000lm | 158lm/W  |
| 138W    | 23000lm | 167lm/W  |
| 92W     | 16000lm | 174lm/W  |

#### Accessories:







**Battery** Backup



Aluminum Reflector



**U-Bracket**