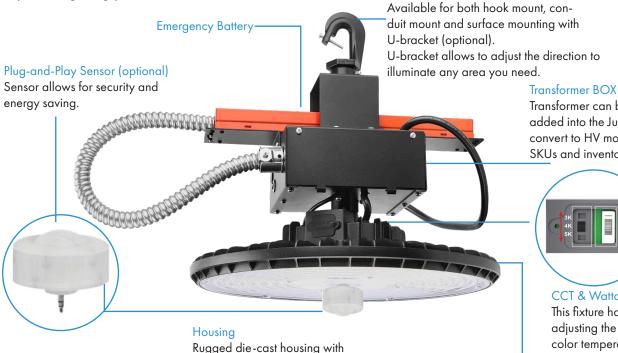

### Description

The LED UFO High Bay UHB3 is a compact and streamlined lighting solution with efficient heat dissipation. Its die-cast aluminum housing, coated for corrosion resistance, ensures long-lasting performance. The anti-UV prismatic translucent lens provides uniform light and glare control. With wattage selectability and 2CCT color temperature adjustment (4000K/5000K), this high bay light offers flexibility for customized illumination in various settings. Experience a perfect blend of design and functionality with the UHB3 for superior lighting performance. Installation accessory

corrosion-resistant powder coat-

ing for effective protection.

Transformer can be easily added into the Junction-box and convert to HV models, reducing SKUs and inventory pressure.

#### CCT & Wattage Selectable

This fixture has the function of adjusting the lumens output and color temperature on-site.