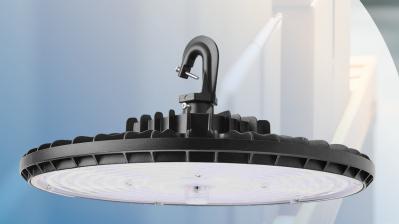

## **UHB3** LED UFO High Bay

### Description

The LED UFO High Bay UHB3 is a compact and streamlined lighting solution with efficient heat dissipation. Its die-cast aluminum housing, coated for corrosion resistance, ensures long-lasting performance. The anti-UV prismatic translucent lens provides uniform light and glare control. With wattage selectability and 2CCT color temperature adjustment (4000K/5000K), this high bay light offers flexibility for customized illumination in various settings. Experience a perfect blend of design and functionality with the UHB3 for superior lighting performance. Installation accessory