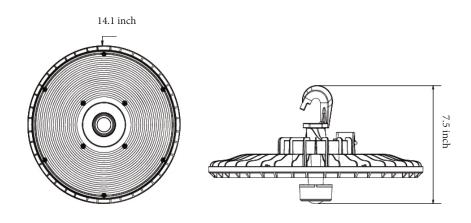

### Dimensions

235W

#### **Product Performance Standard**

| Size          | 14.1 in x 7.5 in | Power Cord length                | 6 FT                            |
|---------------|------------------|----------------------------------|---------------------------------|
| Weight        | 12 lb            | Conduit Size                     | 3/4 inch                        |
| IP Rate       | IP65             | Dimmable                         | 1-10V Dimmable                  |
| Color Temp    | 40K/50K          | Efficacy                         | Up to 140 $\text{Im/W}$         |
| CRI           | 70               | Warranty                         | 5 Years                         |
| Input Voltage | 120-277V         | Ambient Operation<br>Temperature | -40C° (-40°F)<br>~ 45C° (113°F) |