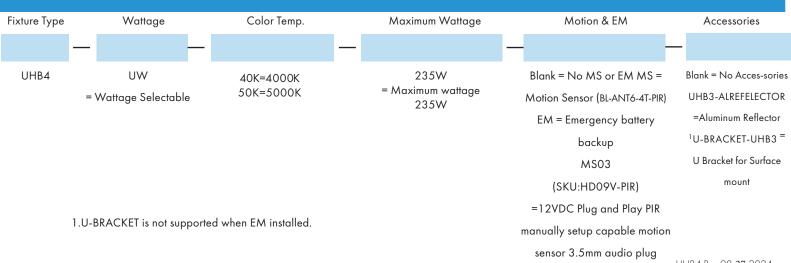

**

| Size          | 14.1 in x 7.5 in | Power Cord length                | 6 FT                            |
|---------------|------------------|----------------------------------|---------------------------------|
| Weight        | 12 lb            | Conduit Size                     | 3/4 inch                        |
| IP Rate       | IP65             | Dimmable                         | 1-10V Dimmable                  |
| Color Temp    | 40K/50K          | Efficacy                         | Up to 140 $\text{Im/W}$         |
| CRI           | 70               | Warranty                         | 5 Years                         |
| Input Voltage | 120-277V         | Ambient Operation<br>Temperature | -40C° (-40°F)<br>~ 45C° (113°F) |

## **Ordering Guide**

#### Example: UHB4-UW40K235W







# UHB4 Series LED UFO High Bay

# Fixture Type:

**Project Name** 

Location:

Date:

### **Product Information**

|         | 4000K   |          | 5000K   |          |
|---------|---------|----------|---------|----------|
| WATTAGE | LUMEN   | EFFICACY | LUMEN   | EFFICACY |
| 235W    | 40000lm | 170lm/W  | 40000lm | 170lm/W  |
| 188W    | 33000lm | 176lm/W  | 33000lm | 176lm/W  |
| 141W    | 25500lm | 1811m/W  | 25500lm | 1811m/W  |
| 94W     | 17500lm | 186lm/W  | 17500lm | 186lm/W  |

### Dimensions



235W



# UHB4 Series LED UFO High Bay

### **Optional Accessories**

**Fixture Type:** 

**Project Name** 

Location:

Date:



For the accessories detail, please visit www. lironlighting.com/product\_categories/add-on-accessories