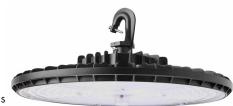

length                | 6 FT                            |
|---------------|------------------|----------------------------------|---------------------------------|
| Weight        | 12 lb            | Conduit Size                     | 3/4 inch                        |
| IP Rate       | IP65             | Dimmable                         | 1-10V Dimmable                  |
| Color Temp    | 40K/50K          | Efficacy                         | Up to 140 $\text{Im/W}$         |
| CRI           | 70               | Warranty                         | 5 Years                         |
| Input Voltage | 120-277V         | Ambient Operation<br>Temperature | -40C° (-40°F)<br>~ 45C° (113°F) |

### **Ordering Guide**

#### Example: UHB4-UW40K235W



1.U-BRACKET is not supported when EM installed.





# UHB4 Series LED UFO High Bay

**Product Information** 

Fixture Type:

**Project Name** 

Location:

Date:

#### 3000K 4000K 5000K LUMEN EFFICACY LUMEN LUMEN WATTAGE **EFFICACY EFFICACY** 235W 37000lm 157lm/W 40000lm 170lm/W 170lm/W 40000lm 176lm/W 188W 165lm/W 176lm/W 31000lm 33000lm 33000lm 1811m/W 141W 170lm/W 25500lm 25500lm 24000lm 1811m/W 186lm/W 94W 16500lm 176lm/W 17500lm 17500lm 186lm/W

#### Dimensions



235W



# UHB4 Series LED UFO High Bay

## **Optional Accessories**

Fixture Type:

Project Name

Location:

Date:

| Plug and play PIR Motion Sensor<br>- SKU: BL-ANT6-4T-PIR<br>- PIR plug and play motion sensor                                                              |  |
|------------------------------------------------------------------------------------------------