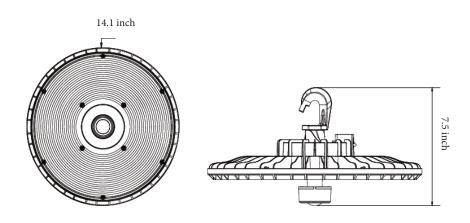

#### Dimensions

235W

#### **Product Performance Standard**

| Size          | 14.1 in x 7.5 in | Power Cord length                | 6 FT                            |
|---------------|------------------|----------------------------------|---------------------------------|
| Weight        | 12 lb            | Conduit Size                     | 3/4 inch                        |
| IP Rate       | IP65             | Dimmable                         | 1-10V Dimmable                  |
| Color Temp    | 40K/50K          | Efficacy                         | Up to 140 $\text{Im/W}$         |
| CRI           | 70               | Warranty                         | 5 Years                         |
| Input Voltage | 120-277V         | Ambient Operation<br>Temperature | -40C° (-40°F)<br>~ 45C° (113°F) |