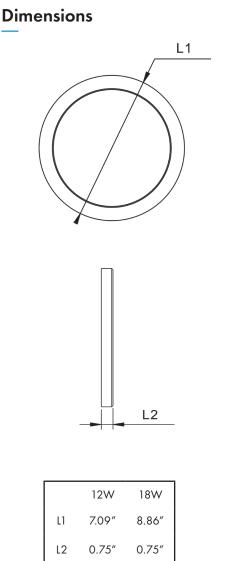

### **Product Performance Standard**

| Size          | 7"/9"       | Power Factor                     | 90%                           |  |
|---------------|-------------|----------------------------------|-------------------------------|--|
| Weight        | 0.6lb/1lb   | Life Span                        | 50,000 Hrs                    |  |
| Mounting      | Flush Mount | Dimmable Triac Dimming           |                               |  |
| Color Temp    | 3CCT        | Efficacy                         | Up to 80 lm/W                 |  |
| CRI           | 80          | Warranty                         | 5 Years                       |  |
| Input Voltage | 120V        | Ambient Operation<br>Temperature | -15C° (-4°F)<br>~ 40° (104°F) |  |