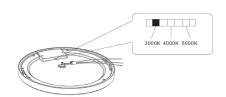

#### **Features**

- 7"/9" slim flush mount downlight
- Built-in test button
- Suitable for 12W emergency battery Jbox
- 3CCT color temperature adjustable 30/40/50K
- Polycarbonate engineering plastic housing
- Durable polycarbonate Lens
- Triac dimming
- Suitable for damp location
- Easy installation for flush mount to most standard J-box

### **Product Information**

|         | 3000K  |                 | 4000K  |                 | 5000K  |                 |
|---------|--------|-----------------|--------|-----------------|--------|-----------------|
| WATTAGE | LUMEN  | <b>EFFICACY</b> | LUMEN  | <b>EFFICACY</b> | LUMEN  | <b>EFFICACY</b> |
| 15W     | 900lm  | 75lm/W          | 936lm  | 78lm/W          | 960lm  | 80lm/W          |
| 18W     | 1350lm | 75lm/W          | 1404lm | 78lm/W          | 1440lm | 80lm/W          |