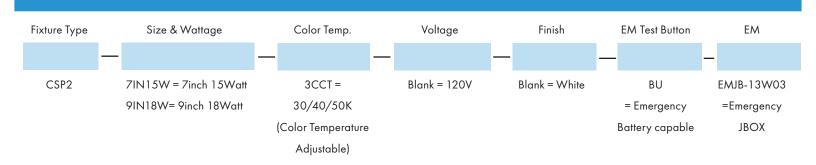

### **Product Performance Standard**

| Size          | 7"/9"       | Power Factor                     | 90%                           |  |
|---------------|-------------|----------------------------------|-------------------------------|--|
| Weight        | 0.6lb/1lb   | Life Span                        | 50,000 Hrs                    |  |
| Mounting      | Flush Mount | Dimmable Triac Dimming           |                               |  |
| Color Temp    | 3CCT        | Efficacy                         | Up to 80 lm/W                 |  |
| CRI           | 80          | Warranty                         | 5 Years                       |  |
| Input Voltage | 120V        | Ambient Operation<br>Temperature | -15C° (-4°F)<br>~ 40° (104°F) |  |



Ordering Guide Example: CSP2 7IN15W 3CCT



CSP2-BU Rev 06-19-2024



# **CSP2-BU Series**

LED Flush Mount Downlight with Emergency Battery Backup

| Fixture Type: |  |  |
|---------------|--|--|
| Project Name: |  |  |
| Location:     |  |  |
| Date:         |  |  |

### **Product Information**

|         | 3000K  |                 | 4000K  |                 | 5000K  |                 |
|---------|--------|-----------------|--------|-----------------|--------|-----------------|
| WATTAGE | LUMEN  | <b>EFFICACY</b> | LUMEN  | <b>EFFICACY</b> | LUMEN  | <b>EFFICACY</b> |
| 15W     | 900lm  | 75lm/W          | 936lm  | 78lm/W          | 960lm  | 80lm/W          |
| 18W     | 1350lm | 75lm/W          | 1404lm | 78lm/W          | 1440lm | 80lm/W          |

## **Optional Accessories**



### **Jbox Emergency Battery Backup**

- SKU: