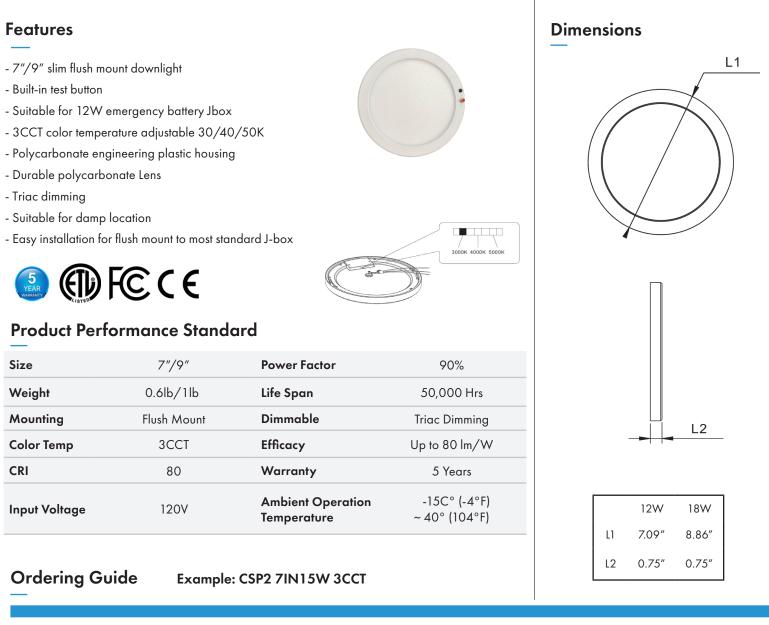

# **CSP2-BU Series**

LED Flush Mount Downlight with Emergency Battery Backup

### **Fixture Type:**

**Project Name:** 

Location:

Date:







# **CSP2-BU Series**

LED Flush Mount Downlight with Emergency Battery Backup

## **Product Information**

Fixture Type:

**Project Name:** 

Location:

Date:

| WATTAGE | 3000K  |          | 4000K  |          | 5000K  |          |
|---------|--------|----------|--------|----------|--------|----------|
|         | LUMEN  | EFFICACY | LUMEN  | EFFICACY | LUMEN  | EFFICACY |
| 15W     | 900lm  | 75lm/W   | 936lm  | 78lm/W   | 960lm  | 80lm/W   |
| 18W     | 1350lm | 75lm/W   | 1404lm | 78lm/W   | 1440lm | 80lm/W   |

### **Optional Accessories**



#### Jbox Emergency Battery Backup

- SKU: EMJB-12W02
- Internal battery backup is field installDelivery up to 960 lumen for 90 minutes emergency
- operation

For the accessories detail, please visit www. lironlighting.com/product\_categorie