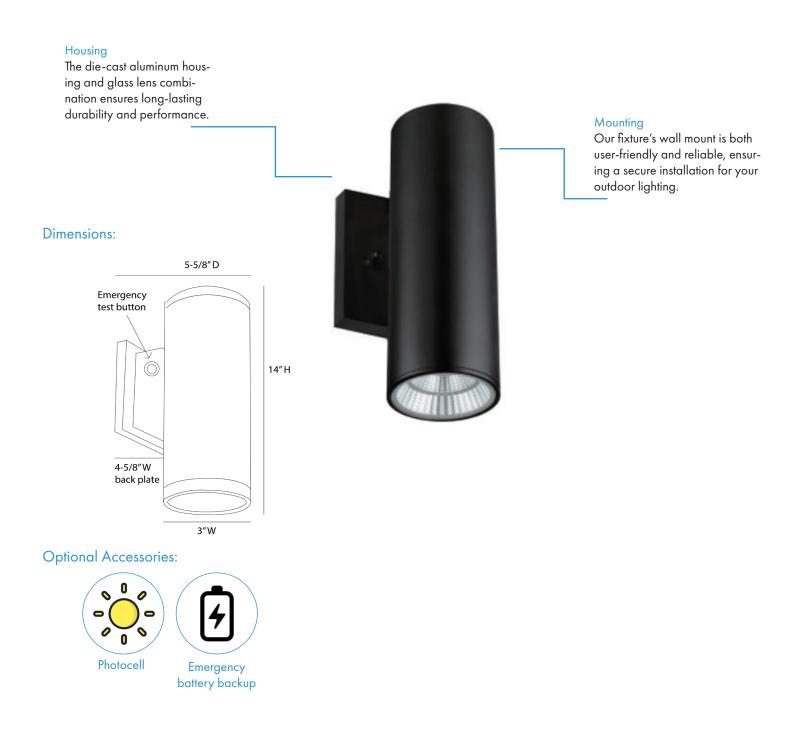

## **LED Wall Cylinder**

LISTED

Visit us: www.lironlighting.com

CCT Switchable

This classic outdoor lighting fixture blends timeless design with energy-efficient LED technology for reliable and bright illumination in exterior spaces.

## Description

Upgrade your lighting with our modern LED wall light cylinder fixture, featuring efficient **up and down** light distribution for outdoor spaces. Its sleek design and energy-efficient lighting create the perfect ambiance while saving energy. Available in a range of colors, this fixture is a stylish and practical addition to any decor. Optional accessories are available for added convenience.