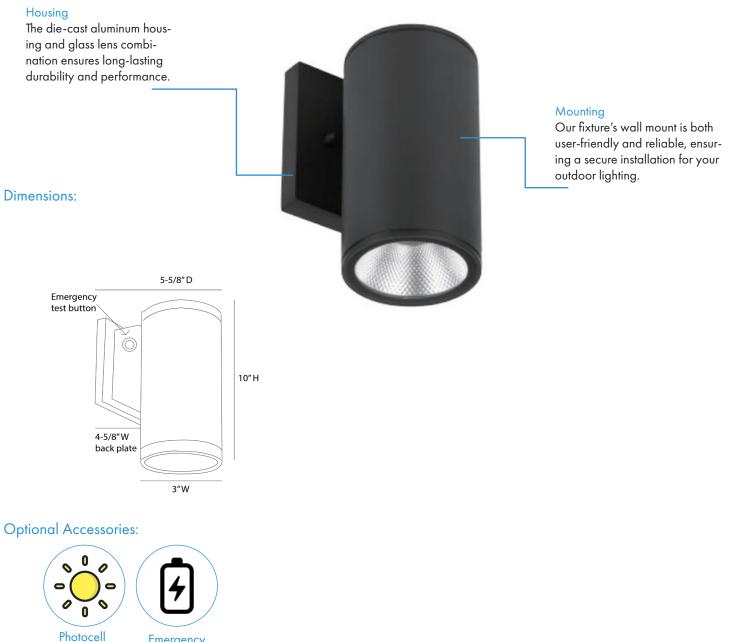

## WCS31 LED Wall Cylinder

## Description

Upgrade your lighting with our modern LED wall light cylinder fixture, featuring efficient **down light** distribution for outdoor spaces. Its sleek design and energy-efficient lighting create the perfect ambiance while saving energy. Available in a range of colors, this fixture is a stylish and practical addition to any decor. Optional accessories are available for added convenience.