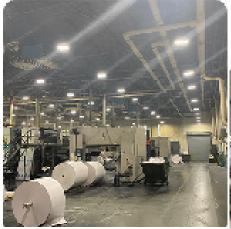

## **Recent News**

VERICAST's Valassis Printing Division is located in Durham's Research Triangle Park. In this facility, three 3-story Roland printing presses can be found. 24 hours a day, 7 days a week, printing is available.

## **RESULTS**

The John Riley Group upgraded the facility's LED lighting. Six-man crews used articulating lifts and narrow-base scissor lifts to replace approximately 800 fixtures, most of which were in the production and production support areas. Four weeks were spent on the project.