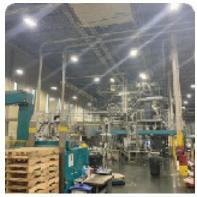

## **Recent News**

VERICAST's Valassis Printing Division is located in Durham's Research Triangle Park. In this facility, three 3-story Roland printing presses can be found. 24 hours a day, 7 days a week, printing is available.

## **RESULTS**

The John Riley Group upgraded the facility's LED lighting. Six-man crews used articulating lifts and narrow-base scissor lifts to replace approximately 800 fixtures, most of which were in the production and production support areas. Four weeks were spent on the project.