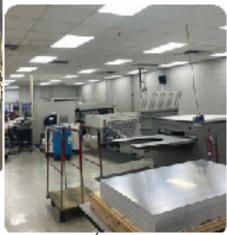

## **Recent News**

VERICAST's Valassis Printing Division is located in Durham's Research Triangle Park. In this facility, three 3-story Roland printing presses can be found. 24 hours a day, 7 days a week, printing is available.

## **RESULTS**

The John Riley Group upgraded the facility's LED lighting. Six-man crews used articulating lifts and narrow-base scissor lifts to replace approximately 800 fixtures, most of which were in the production and production support areas. Four weeks were spent on the project.