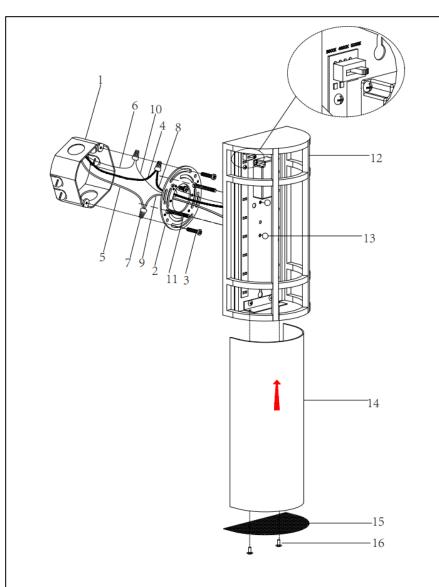

### **ASSEMBLY AND INSTALLATION**

- 1.Thread FIXTURE MOUNTING SCRES(11) into MOUNTING BRACK(2) and adjust it until it produces 1/4" out from the METAL FRAME BODY(12).
- 2. Pull the power supply wires out from the OUTLET BOX (1) carefully, and mount the MOUNTING BRACKET (2) to the OUTLET BOX (1) by using MOUNTING SCREWS (3).
- 3. Connect BLACK SUPPLY WIRE (4) to FIXTURE BLACK WIRE (8), connect WHITE SUPPLY WIRE (5) to FIXTURE WHITE WIRE (9) and connect SUPPLY GROUND WIRE (6) to FIXTURE GROUND WIRE (10) using a WIRE CONNECTORS (7). And wrap all wire connectors with electrical tape for a more secure connection.
- 4. Partially thread GREEN GROUNDING SCREW into side hole of MOUNTING BRACKET (2). Wrap grounding wire from fixture around green grounding screw stem and leave enough excess wire.
- 5. Place the METAL FRAME BODY (12) over back onto the FIXTURE MOUNTING SCREWS (11), and secure it into place by using the DECORATIVE NUTS (13). And tighten to secure the fixture to the wall.
- 6. Place the ACRYLIC LENS(14) into the METAL FRAME BODY(12) carefully, and then place ANTI-DUST COVER(15) and fix it well with ANTI-DUST COVER SCREW(16).

- . OUTLET BOX (NOT INCLUDED)
- 2. MOUNTING BRACKET
- B. MOUNTING SCREW
- 4. BLACK SUPPLY WIRE
- WHITE SUPPLY WIRE
  SUPPLY GROUND WIRE
- 7. WIRE NUT
- 8. FIXTURE BLACK WIRE

9.FIXTURE WHITE WIRE

10.FIXTURE GROUND WIRE

11.FIXTURE MOUNTING SCREW

12.METAL FRAME BODY

13.DECORATIVE NUT

14.ACRYLIC LENS

15. ANTI-DUST COVER

16.ANTI-DUST COVER SCREW