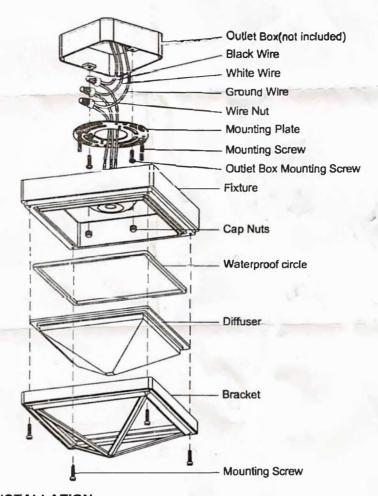

## **INSTALLATION INSTRUCTIONS**

LED FLUSH MOUNT LIGHT ITEM#:NBOL1022-8LED

## **ASSEMBLY AND INSTALLATION**

- 1.Shut off the power.
- 2.Use two Junction Box Screws to fix the Mounting Back Plate on the Outlet Box.
- 3. Connect supply wires to fixture wires and insulate with proper size wire nuts.
  - a) Connect ground wire (green or bare) to fixture ground wire (green or bare).
  - b) Connect common (white) wire to fixture common(white).
  - c) Connect hot (typically black) wire to fixture black wire.
- 4. Place the Fixture on the mounting plate and secure with two cap nuts.
- 5. Use the Bracket hold the waterproof washer onto the Fixture and fixed with two Mounted Screws.