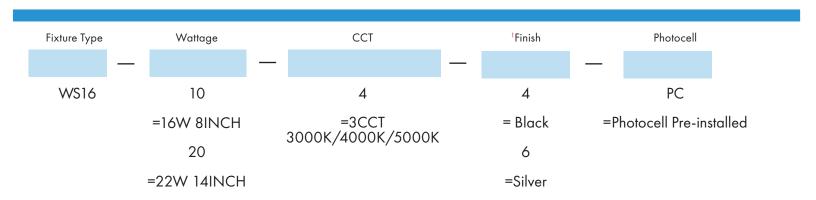

# **WS16 Series**

LED 8"/14" Ourdoor Wall Sconce

| Fixture Type: |  |
|---------------|--|
| Project Name  |  |
| Location:     |  |
| Date:         |  |

Ordering Guide Example: WS16-20-4-4-PC

Note: 1.Only the black finish qualifies for quick shipping. Other finishes require a minimum order quantity (MOQ); please contact the factory for lead times and availability.