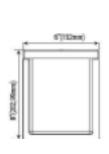

# **WS16 Series**

LED 8"/14" Ourdoor Wall Sconce

| Fixture Type: |
|---------------|
| Project Name  |
| Location:     |

### **Specification**

| Material      | PC Housing             | Efficacy                      | Up to 108 lm/W                    |
|---------------|------------------------|-------------------------------|-----------------------------------|
| Lens          | White Acylic lens      | LED Life Span                 | 50,000 hrs                        |
| Beam angle    | 100 degree             | Dimmable                      | Triac Dimming                     |
| Color Temp    | 3CCT 3000K/4000K/5000K | Lumen Package                 | 8" 1,742lm 14"2,619lm             |
| CRI           | 80 CRI                 | Warranty                      | 5 Years                           |
| Input Voltage | 120V                   | Ambient Operation Temperature | -20°C (-4°F)<br>~40° C(113°F)     |
| Installation  | Wall Mount             | Listing                       | ETL Listed<br>Wet location listed |