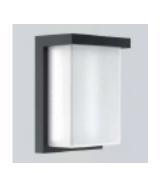

#### **Features**

- A simplistic, modern design by its styling of straight frame accents along with opal shade. This contemporary wall sconce is as attractive as it is functional. With its sleek black accents finish.
- -Wattage selectable 8" 16W/14W/12W

14" 22W/20W/18W

- -3CCT Adjustable 3000K/4000K/5000K
- -Photocell pre-installed.
- -Wet list rated.

Date: