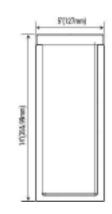

# **WS16 Series**

LED 8"/14" Ourdoor Wall Sconce

| Fixture Type: |  |
|---------------|--|
| Project Name  |  |
| Location:     |  |
| Date:         |  |

Ordering Guide Example: WS16-20-4-4-PC

Note: 1.Only the black finish qualifies for quick shipping. Other finishes require a minimum order quantity (MOQ); please contact the factory for lead times and availability.

### **Specification**

| Material      | PC Housing             | Efficacy                      | Up to 108 lm/W                    |
|---------------|------------------------|-------------------------------|-----------------------------------|
| Lens          | White Acylic lens      | LED Life Span                 | 50,000 hrs                        |
| Beam angle    | 100 degree             | Dimmable                      | Triac Dimming                     |
| Color Temp    | 3CCT 3000K/4000K/5000K | Lumen Package                 | 8" 1,742lm 14"2,619lm             |
| CRI           | 80 CRI                 | Warranty                      | 5 Years                           |
| Input Voltage | 120V                   | Ambient Operation Temperature | -20°C (-4°F)<br>~40° C(113°F)     |
| Installation  | Wall Mount             | Listing                       | ETL Listed<br>Wet location listed |