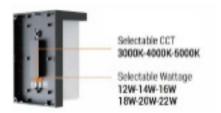

#### **Features**

- A simplistic, modern design by its styling of straight frame accents along with opal shade. This contemporary wall sconce is as attractive as it is functional. With its sleek black accents finish.
- -Wattage selectable 8" 16W/14W/12W

14" 22W/20W/18W

- -3CCT Adjustable 3000K/4000K/5000K
- -Photocell pre-installed.
- -Wet list rated.

Date: