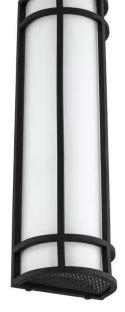

### **Features**

-The sleek design of the 12"/18"/24"/30" outdoor wall sconce features an elegant black grid patte creating a stunning and attractive fixture.

-Black metal frame holds an acylic white diffuser provides the perfect light distribution while centrali ing the black mission style design.

-Built in LEDs makes this a no maintenance lighting solution for many outdoor applications use.

-Output is bright 1,200 lumens while only using 23 watts of electricity.

-5CCT Adjustable color temperature 2700K/3000K/3500K/4000K/5000K, quickly meeting different demands in areas.

-ETL Listed safety and design standards for wet location installation.

H: 12" / 18" / 24" / 30" W: 6″ D: 4″