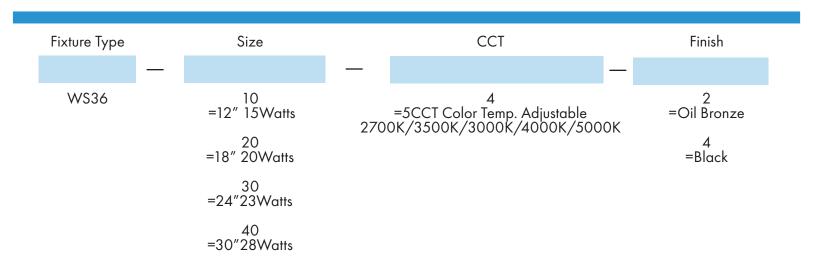

#### Ordering Guide Example: WS36-30-4-4

Note: 1. The 24" Black finish (WS36-30-4-4) is eligible for quick shipping. Other sizes and finishes require a minimum order quantity. Please contact the factory for lead times and availability.

### **Product Information**

|                  | 500     | оок      |
|------------------|---------|----------|
| Size and Wattage | LUMEN   | EFFICACY |
| 12″ 15Watts      | 750 lm  | 50 lm/W  |
| 18″ 20Watts      | 1000 lm | 50 lm/W  |
| 24″ 23Watts      | 1200 lm | 50 lm/W  |
| 30″ 28Watts      | 1500 lm | 50 lm/W  |