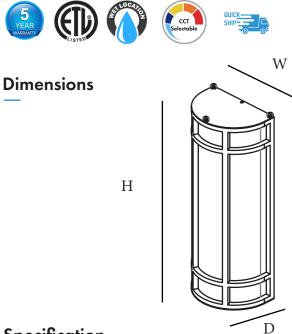

-ETL Listed safety and design standards for wet location installation.

H: 12" / 18" / 24" / 30" W: 6″ D: 4″