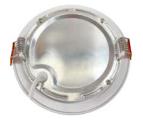

|
|---------------|--|--|--|--|--|
| Project Name: |  |  |  |  |  |
| Location:     |  |  |  |  |  |
| Date:         |  |  |  |  |  |

# **Product Information**

|                | 2700K |          | 3000K |          | 3500K |          | 4000K  |          | 5000K  |          |
|----------------|-------|----------|-------|----------|-------|----------|--------|----------|--------|----------|
| Size & Wattage | LUMEN | EFFICACY | LUMEN | EFFICACY | LUMEN | EFFICACY | LUMEN  | EFFICACY | LUMEN  | EFFICACY |
| 4Inch 9W       | 562lm | 62lm/W   | 602lm | 66lm/W   | 613lm | 68lm/W   | 637lm  | 70lm/W   | 644lm  | 71lm/W   |
| 6Inch 12W      | 936lm | 78lm/W   | 996lm | 86lm/W   | 996lm | 86lm/W   | 1038lm | 86lm/W   | 1038lm | 86lm/W   |

## 6 Inch: Easily flip the switch for desired CCT