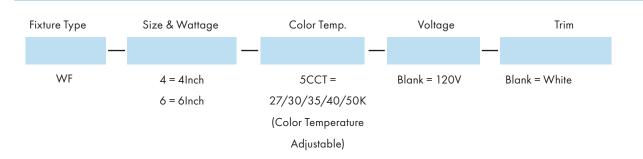

### **Dimensions**

**Ordering Guide Example: WF4-5CCT** 

WF 4/6 Series
5CCT Ultra Slim Recessed Downlight

| Fixture Type: |  |  |  |  |  |
|---------------|--|--|--|--|--|
| Project Name: |  |  |  |  |  |
| Location:     |  |  |  |  |  |
| Date:         |  |  |  |  |  |