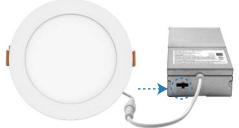

#### **Features**

- 0.39" Ultra thin canless recessed lights designed for the new construction
- Housing and J-box not required; easy install spring clips firmly secure recessed LED lights in ceiling
- Selectable 5CCT from 2700K to 5000K
- Durable die cast aluminum alloy for optimal heat dissipation
- Compatible with many dimmers that dimming from 100% to 10%
- White finish
- Wet location rated