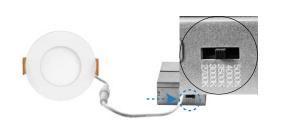

#### **Features**

- 0.39" Ultra thin canless recessed lights designed for the new construction
- Housing and J-box not required; easy install spring clips firmly secure recessed LED lights in ceiling
- Selectable 5CCT from 2700K to 5000K
- Durable die cast aluminum alloy for optimal heat dissipation
- Compatible with many dimmers that dimming from 100% to 10%
- White finish
- Wet location rated