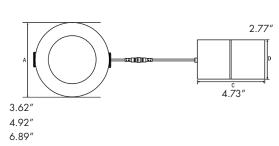

### **Dimensions**

**Ordering Guide Example: WF4-5CCT** 

WF 4/6 Series
5CCT Ultra Slim Recessed Downlight

| Fixture Type: |  |  |  |  |  |
|---------------|--|--|--|--|--|
| Project Name: |  |  |  |  |  |
| Location:     |  |  |  |  |  |
| Date:         |  |  |  |  |  |