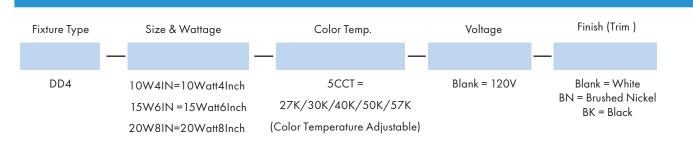

---------------|-------------------------------|
| Weight        | 2lb                    | Life Span                        | 50,000 Hrs                    |
| Mounting      | Surface mount/retrofit | Dimmable                         | Triac dimmable                |
| Color Temp    | 5CCT                   | Efficacy                         | up to 80 lm/W                 |
| CRI           | 90                     | Warranty                         | 5 Years                       |
| Input Voltage | 120V                   | Ambient Operation<br>Temperature | -15C° (-4°F)<br>~ 40° (104°F) |

## **Fixture Type:**

**Dimensions** 

**Project Name:** 

Location:

Date:



| L1 | 6″    | ]]″   |
|----|-------|-------|
|    | 1.34″ | 1.34″ |

# **Ordering Guide**

### Example: DD4-15W6IN5CCT











# **DD4 Series**

LED 5CCT 4"/6"/8" Disk Downlight with motion sensor

# Fixture Type:

**Project Name:** 

Location:

Date:

# **Product Information**

|         | 5000K           |          |
|---------|-----------------|----------|
| WATTAGE | LUMEN           | EFFICACY |
| 10W     | 650 lm          | 65lm/W   |
| 15W     | 1100 lm         | 73lm/W   |
| 20W     | 1 <i>5</i> 00lm | 75lm/W   |





**DD4 Series** LED 5CCT 4"/6"/8" Disk Downlight with motion sensor

## Wiring Diagram



Fixture Type:

**Project Name:** 

Location:

Date:



Scan the QR code or visit www.lironlighting.com/product/DD for the complete luminare installation guide.

## NOTE: