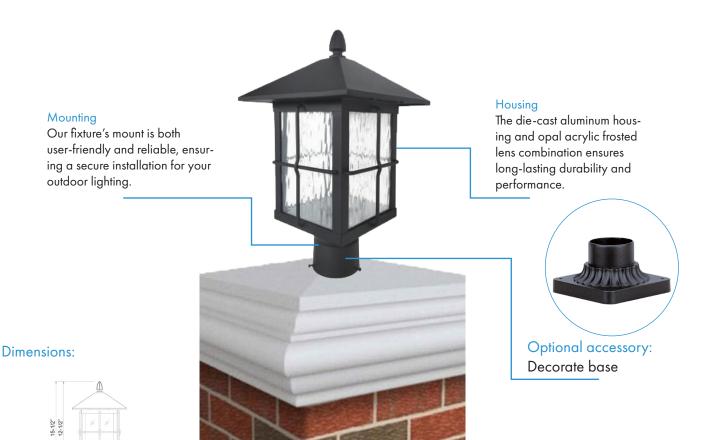

## SPST512W50K Mini Post Top Lantern

## Description

The LED Outdoor Mini Post Top Lantern is a compact and energy-efficient lighting solution for outdoor areas. With its sleek and modern design, it adds a touch of elegance to any outdoor space. The LED technology provides bright and long-lasting illumination, while the mini post top size makes it easy to install in small spaces. The lantern is also durable and weather-resistant, ensuring reliable performance in any weather condition. Whether you want to light up a walkway, a patio, or a garden, the LED Outdoor Mini Post Top Lantern is a great choice.



## Optional Accessories: