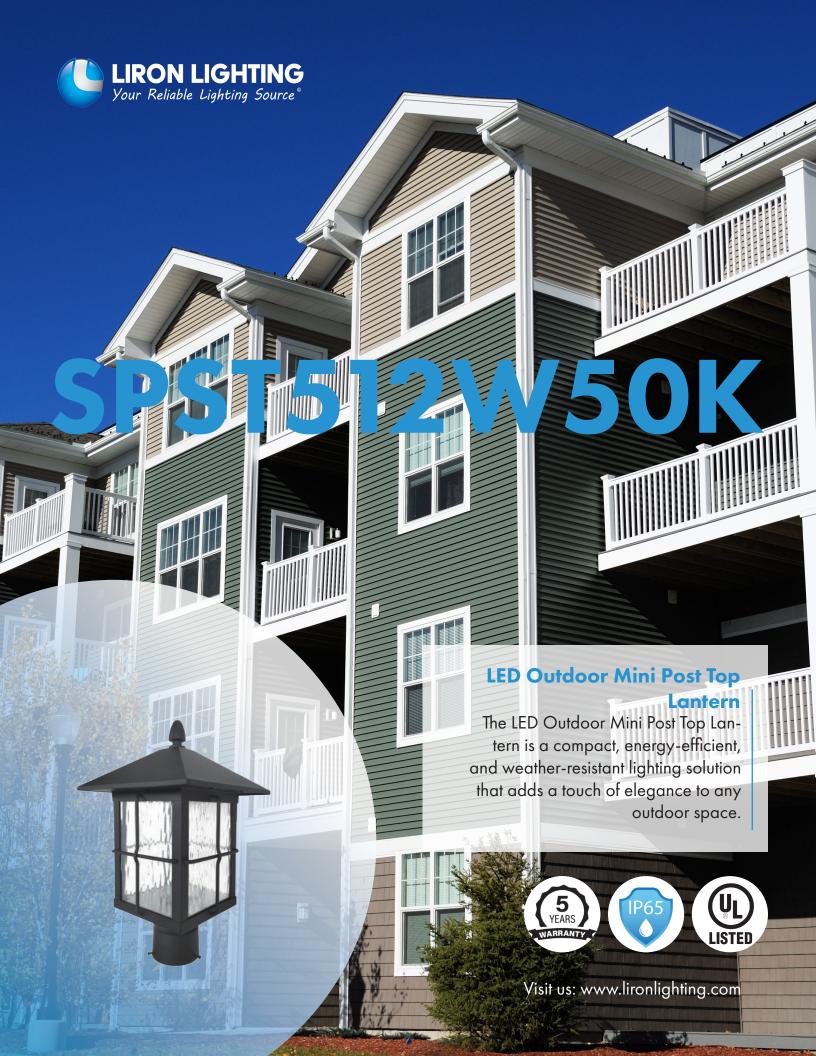

## SPST512W50K Mini Post Top Lantern

## Description

The LED Outdoor Mini Post Top Lantern is a compact and energy-efficient lighting solution for outdoor areas. With its sleek and modern design, it adds a touch of elegance to any outdoor space. The LED technology provides bright and long-lasting illumination, while the mini post top size makes it easy to install in small spaces. The lantern is also durable and weather-resistant, ensuring reliable performance in any weather condition. Whether you want to light up a walkway, a patio, or a garden, the LED Outdoor Mini Post Top Lantern is a great choice.