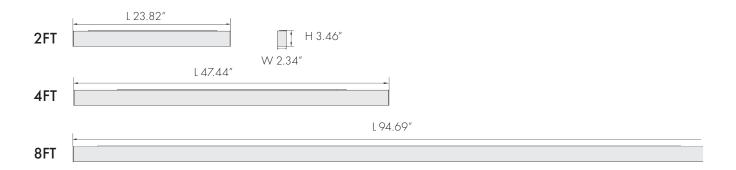

Mount Linear Run Luminaire

| Fixture Type: |  |
|---------------|--|
| Project Name: |  |
| Location:     |  |
| Date:         |  |

# **Performance Data:**

| Lens    | Diffuser      | Louver        | Micro Reflector | Convex        |
|---------|---------------|---------------|-----------------|---------------|
| Lengths | 2ft, 4ft, 8ft | 2ft, 4ft, 8ft | 2ft, 4ft, 8ft   | 2ft, 4ft, 8ft |
| Wattage | 20W/40W/80W   | 20W/40W/80W   | 20W/40W/80W     | 20W/40W/80W   |
| Efficay | 115lm/W       | 90lm/W        | 115lm/W         | 95lm/W        |

### Lens:



Dittuse (-D)



Micro Reflector (-R)



Louver (-L)



Convex Lens (-C)



Surface Mount Linear Run Luminaire

| Fixture Type: |  |
|---------------|--|
| Project Name: |  |
| Location:     |  |
| Date:         |  |

## **Dimensions:**



# **Line Connection:**



**Linear Connector** (-ALC-FC)

120Vac: Connections up to 40ft 277Vac: Connections up to 100ft