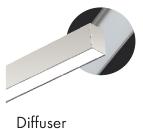

# **Performance Data:**

| Lens    | Diffuser      | Louver        | Micro Reflector | Convex        |
|---------|---------------|---------------|-----------------|---------------|
| Lengths | 2ft, 4ft, 8ft | 2ft, 4ft, 8ft | 2ft, 4ft, 8ft   | 2ft, 4ft, 8ft |
| Wattage | 20W/40W/80W   | 20W/40W/80W   | 20W/40W/80W     | 20W/40W/80W   |
| Efficay | 115lm/W       | 90lm/W        | 115lm/W         | 95lm/W        |

### Lens:

Dittuse (-D)

Micro Reflector (-R)

Louver (-L)

Convex Lens (-C)

Surface Mount Linear Run Luminaire

| Fixture Type: |  |
|---------------|--|
| Project Name: |  |
| Location:     |  |
| Date:         |  |