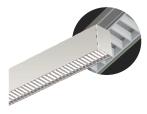

# **Performance Data:**

| Lens    | Diffuser      | Louver        | Micro Reflector | Convex        |
|---------|---------------|---------------|-----------------|---------------|
| Lengths | 2ft, 4ft, 8ft | 2ft, 4ft, 8ft | 2ft, 4ft, 8ft   | 2ft, 4ft, 8ft |
| Wattage | 20W/40W/80W   | 20W/40W/80W   | 20W/40W/80W     | 20W/40W/80W   |
| Efficay | 115lm/W       | 90lm/W        | 115lm/W         | 95lm/W        |

### Lens:

Dittuse (-D)

Micro Reflector (-R)

Louver (-L)

Convex Lens (-C)

Surface Mount Linear Run Luminaire

| Fixture Type: |  |
|---------------|--|
| Project Name: |  |
| Location:     |  |
| Date:         |  |