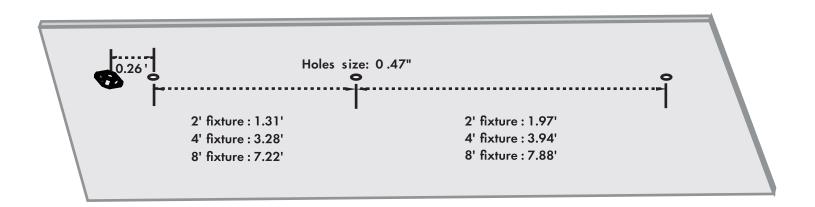

#### Mounting

AL-S2 = Surface Mount Kit for 2ft fixture

AL-S4 = Surface Mount Kit for 4ft fixture

AL-S8 = Surface Mount Kit for 8ft fixture