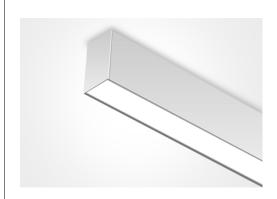

Surface Mount Linear Run Luminaire

| Fixture Type: |
|---------------|
| Project Name: |
| Location:     |
| Date:         |

#### **Features**

- 2.3 wide architectural linear luminaire available in 2ft/3ft/4ft/8ft
- Wattage switchable (50%/75%/100%)
- 3CCT Color Temperature adjustable (3000K/3500K/4000K)
- 7 embedded adjustable light distribution by dip switch 100% up / 100% down/ 50% up 50% down/ 10% up 90% down 30% down 70% up/ 70% down 30% up/ 90% up 10% down
- Extruded aluminum housing
- 4 Lens options
- Various mounting option inlcude suspended mount, wall mount and surfacce mount
- 120V continous run up to 40FT and 277V up to 100FT