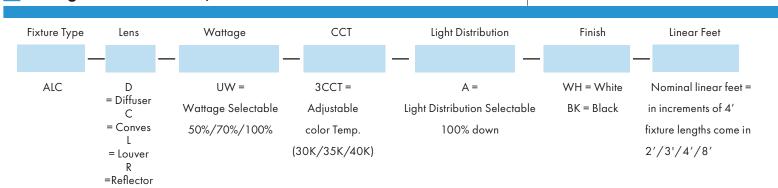

Ordering Guide Example: ALC-DUW3CCTAWH4'

Surface Mount Linear Run Luminaire

| Fixture Type: |  |
|---------------|--|
| Project Name: |  |
| Location:     |  |
| Date:         |  |