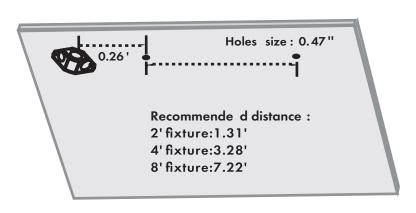

#### Mounting

AL-S2 = Surface Mount Kit for 2ft fixture

AL-S4 = Surface Mount Kit for 4ft fixture

AL-S8 = Surface Mount Kit for 8ft fixture