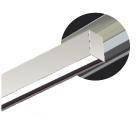

#### **Surface Mount Kit**

#### Mounting

AL-S2 = Surface Mount Kit for 2ft fixture

AL-S4 = Surface Mount Kit for 4ft fixture

AL-S8 = Surface Mount Kit for 8ft fixture