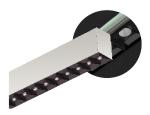

nline connector

# **Optional**

## STEP 3

## **Emergency Battery Backup**

EM= Emergency battery backup (EMBK8WH-A-EXTO2)

#### **Diffuser Lens Roll**

LR42 = 42' diffuser lens roll

End of the ordering step





Surface Mount Linear Run Luminaire

| Fixture Type: |  |
|---------------|--|
| Project Name: |  |
| Location:     |  |
| Date:         |  |

# **Performance Data:**

| Lens    | Diffuser      | Louver        | Micro Reflector | Convex        |
|---------|---------------|---------------|-----------------|---------------|
| Lengths | 2ft, 4ft, 8ft | 2ft, 4ft, 8ft | 2ft, 4ft, 8ft   | 2ft, 4ft, 8ft |
| Wattage | 20W/40W/80W   | 20W/40W/80W   | 20W/40W/80W     | 20W/40W/80W   |
| Efficay | 115lm/W       | 90lm/W        | 115lm/W         | 95lm/W        |

### Lens:



Dittuse (-D)



Micro Reflector (-R)



Louver (-L)



Convex Lens (-C)



Surface Mount Linear Run Luminaire

| Fixture Type: |  |
|---------------|--|
| Project Name: |  |
| Location:     |  |
| Date:         |  |

## **Dimensions:**



# **Line Connection:**



**Linear Connector** (-ALC-FC)

120Vac: Connections up to 40ft 277Vac: Connections up to 100ft