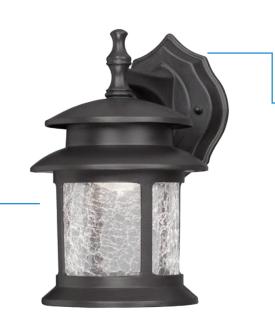

## Description

The Traditional LED Outdoor Wall Scone is a classic lighting fixture that blends traditional design with modern LED technology. Made from high-quality materials such as metal and glass, it is built to withstand the elements and provide long-lasting illumination for outdoor areas. Its timeless lantern design evokes a sense of elegance and sophistication, making it a popular choice for homes and commercial spaces alike. With the use of energy-efficient LED bulbs, this lantern scone delivers bright and reliable lighting while also reducing energy costs. Its easy installation and low-maintenance design make it a practical and convenient choice for any outdoor lighting needs, while its timeless style ensures it will remain a stylish and functional fixture for years to come.

The die-cast aluminum housing and glass lens combination ensures long-lasting durability and performance.